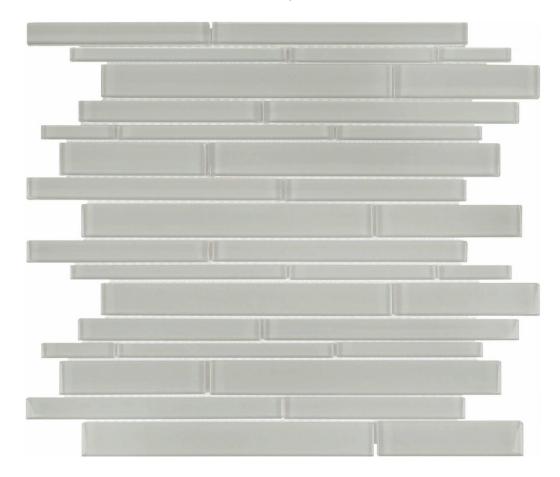

## PRODUCT MIST RANDOM STRIP MOSAIC

12"x13" | Glass

## **TECHNICAL DATA**

FINISH: Gloss LOOK: Glass CODE: AC35-058 SIZE: 12"x13"

NAME: Mist Random Strip Mosaic NOTES: Number Of Rows Per Sheet = 16

SERIES: Bliss Element

STYLE: Classic

SUITABLE FOR: Backsplash,Indoor

TYPOLOGY: Glass
TYPE OF PIECE: Mosaic

USE: Wall only