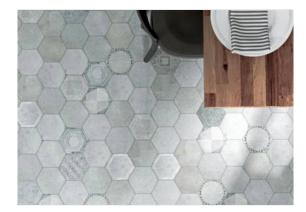

# PRODUCT ALMA 5.5X6.3 GREY HEXAGON

5.5"x6.3" | Terracotta





## **GRAPHIC VARIETY**





## **ROOM SCENES**







### **TECHNICAL DATA**

FINISH: Matt LOOK: Terracotta CODE: QUAL-GR-1 SIZE: 5.5"x6.3"

FROST RESISTANCE: Yes

NAME: Alma 5.5X6.3 Grey Hexagon

**PEI**: 4

SERIES: Alma

SHADE VARIATION: V3

STYLE: Traditional|Contemporary

SUITABLE FOR: Backsplash|Indoor|Outdoor|Pool|Shower

TYPOLOGY: Porcelain TYPE OF PIECE: Field Tile USE: Floor and Wall



## **PACKING**

|           | BOX          |     |      | PALLET |       |       |    |
|-----------|--------------|-----|------|--------|-------|-------|----|
| Size      | Product type | pcs | sqft | lb     | boxes | sqft  | lb |
| 5.5"x6.3" | Field Tile   | 26  | 4.74 |        | 105   | 497.7 |    |

sqft

**WARNING** The information contained in this packing list is for guidance only, the contents of the packing may vary. Please consult our sa