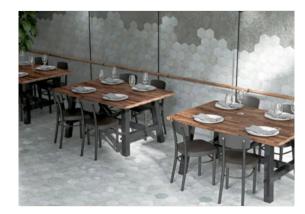

# PRODUCT ALMA 5.5X6.3 GREY HEXAGON

5.5"x6.3" | Terracotta





## **GRAPHIC VARIETY**





## **ROOM SCENES**







### **TECHNICAL DATA**

FINISH: Matt LOOK: Terracotta CODE: QUAL-GR-1 SIZE: 5.5"x6.3"

FROST RESISTANCE: Yes

NAME: Alma 5.5X6.3 Grey Hexagon

**PEI**: 4

SERIES: Alma

SHADE VARIATION: V3

STYLE: Traditional|Contemporary

SUITABLE FOR: Backsplash|Indoor|Outdoor|Pool|Shower

TYPOLOGY: Porcelain TYPE OF PIECE: Field Tile USE: Floor and Wall



## **PACKING**

|           | BOX          |     |      | PALLET |       |       |    |
|-----------|--------------|-----|------|--------|-------|-------|----|
| Size      | Product type | pcs | sqft | lb     | boxes | sqft  | lb |
| 5.5"x6.3" | Field Tile   | 26  | 4.74 |        | 105   | 497.7 |    |

sqft

**WARNING** The information contained in this packing list is for guidance only, the contents of the packing may vary. Please consult our