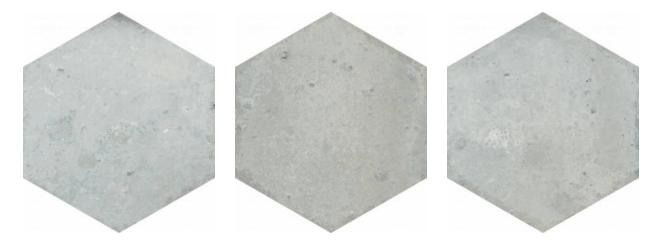

# PRODUCT ALMA 5.5X6.3 GREY HEXAGON

5.5"x6.3" | Terracotta





## **GRAPHIC VARIETY**





## **ROOM SCENES**







### **TECHNICAL DATA**

FINISH: Matt LOOK: Terracotta CODE: QUAL-GR-1 SIZE: 5.5"x6.3"

FROST RESISTANCE: Yes

NAME: Alma 5.5X6.3 Grey Hexagon

**PEI**: 4

SERIES: Alma

SHADE VARIATION: V3

STYLE: Traditional|Contemporary

SUITABLE FOR: Backsplash|Indoor|Outdoor|Pool|Shower

TYPOLOGY: Porcelain TYPE OF PIECE: Field Tile USE: Floor and Wall



## **PACKING**

|           | BOX          |     |      | PALLET |       |       |    |
|-----------|--------------|-----|------|--------|-------|-------|----|
| Size      | Product type | pcs | sqft | lb     | boxes | sqft  | lb |
| 5.5"x6.3" | Field Tile   | 26  | 4.74 |        | 105   | 497.7 |    |

sqft

**WARNING** The information contained in this packing list is for guidance only, the contents of the packing may v