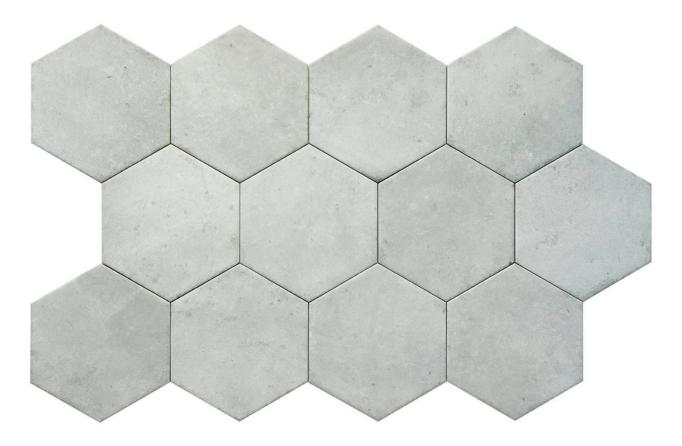

# PRODUCT ALMA 5.5X6.3 GREY HEXAGON

5.5"x6.3" | Terracotta





## **GRAPHIC VARIETY**





## **ROOM SCENES**







### **TECHNICAL DATA**

FINISH: Matt LOOK: Terracotta CODE: QUAL-GR-1 SIZE: 5.5"x6.3"

FROST RESISTANCE: Yes

NAME: Alma 5.5X6.3 Grey Hexagon

**PEI**: 4

SERIES: Alma

SHADE VARIATION: V3

STYLE: Traditional|Contemporary

SUITABLE FOR: Backsplash|Indoor|Outdoor|Pool|Shower

TYPOLOGY: Porcelain TYPE OF PIECE: Field Tile USE: Floor and Wall



## **PACKING**

|           | BOX          |     |      | PALLET |       |       |    |
|-----------|--------------|-----|------|--------|-------|-------|----|
| Size      | Product type | pcs | sqft | lb     | boxes | sqft  | lb |
| 5.5"x6.3" | Field Tile   | 26  | 4.74 |        | 105   | 497.7 |    |

sqft

**WARNING** The information contained in this packing list is for guidance only, the c