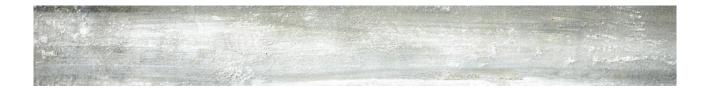

## PRODUCT AQUARIUS AZZURRO 3X24 BULLNOSE

3"x24" | Stone Look

## **TECHNICAL DATA**

FINISH: Matt LOOK: Stone Look CODE: QUIN-AQ-SB

SIZE: 3"x24"

FROST RESISTANCE: Yes

NAME: Aquarius Azzurro 3X24 Bullnose

SERIES: Infinity STYLE: Contemporary SUITABLE FOR: Indoor TYPOLOGY: Porcelain TYPE OF PIECE: Bullnose USE: Floor and Wall