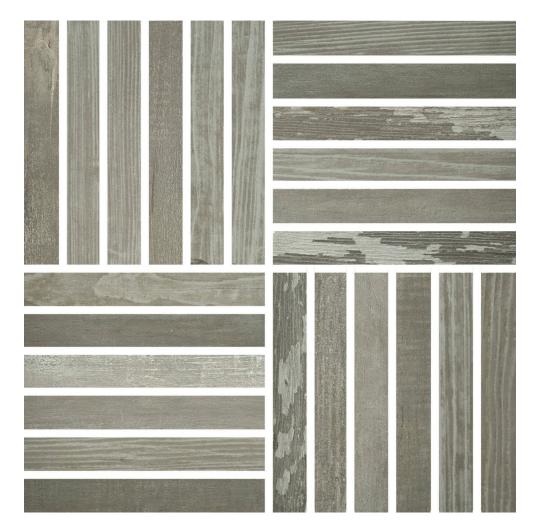

# PRODUCT MADISON SMOKE 12X12 STRIP MOSAIC

12"x12" | Wood Look

## **GRAPHIC VARIETY**