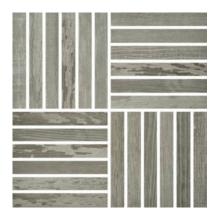

# PRODUCT MADISON SMOKE 12X12 STRIP MOSAIC

12"x12" | Wood Look

## **GRAPHIC VARIETY**