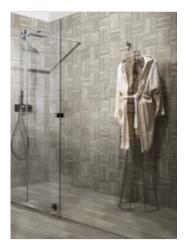

# PRODUCT MADISON SMOKE 12X12 STRIP MOSAIC

12"x12" | Wood Look



## **GRAPHIC VARIETY**



#### **ROOM SCENES**



## **TECHNICAL DATA**

FINISH: Matt LOOK: Wood Look CODE: QUHL-MA-M1 SIZE: 12"x12" MOSAIC TYPE: Mesh-Mounted NAME: Madison Smoke 12X12 Strip Mosaic PEI: 4 SERIES: Highland STYLE: Traditional SUITABLE FOR: Indoor TYPOLOGY: Porcelain TYPE OF PIECE: Mosaic USE: Floor and Wall

## PACKING

|         |              | BOX |      |    | PALLET |      |      |
|---------|--------------|-----|------|----|--------|------|------|
| Size    | Product type | pcs | sqft | lb | boxes  | sqft | lb   |
| 12"x12" | Mosaic       | 10  | 10   | 35 | 45     | 450  | 1575 |

**WARNING** The information contained in this packing list is for guidance only, the contents of the packing may vary. Please consult our sales representatives for an exact list.