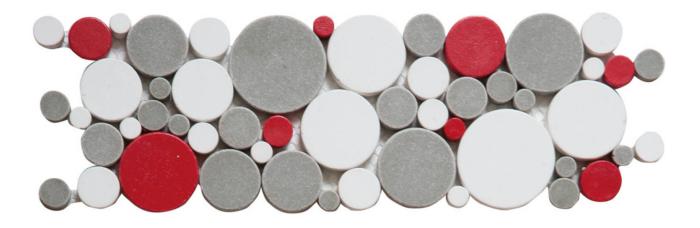

## PRODUCT WHITE GREY RED PENNY ROUNDS INTERLOCKING BORDER

4"x12" | Multi-Look Mosaics

## **TECHNICAL DATA**

LOOK: Multi-Look Mosaics CODE: RVCHAWP022B

SIZE: 4"x12"

NAME: White Grey Red Penny Rounds Interlocking Border

SERIES: Chelsea Collection

SUITABLE FOR: Backsplash,Indoor,Shower

TYPE OF PIECE: Trim USE: Floor and Wall

## WHITE GREY RED PENNY ROUNDS INTERLOCKING BORDER