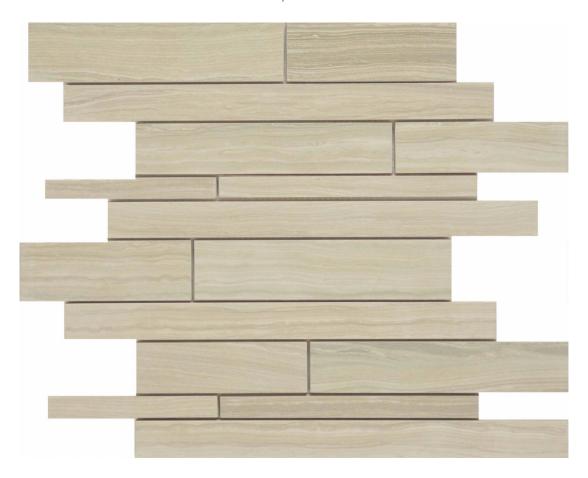

## PRODUCT CLAY RANDOM STRIP

12"x15" | Marble Look

## **GRAPHIC VARIETY**

## **TECHNICAL DATA**

FINISH: Matt LOOK: Marble Look CODE: AC69-188 SIZE: 12"x15"

FROST RESISTANCE: Yes MOSAIC TYPE: Mesh-Mounted NAME: Clay Random Strip

**PEI**: 4

SERIES: Eramosa STYLE: Contemporary SUITABLE FOR: Indoor TYPOLOGY: Glazed Porcelain TYPE OF PIECE: Mosaic USE: Floor and Wall