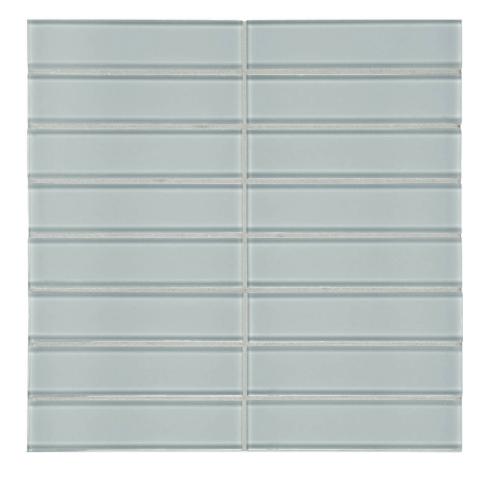

## PRODUCT CLOUD 1.5X6 STACKED MOSAIC

11"x11" | Glass

## **TECHNICAL DATA**

FINISH: Gloss LOOK: Glass CODE: AC35-119 SIZE: 11"x11"

NAME: Cloud 1.5X6 Stacked Mosaic

SERIES: Bliss Element

STYLE: Classic

SUITABLE FOR: Backsplash TYPE OF PIECE: Mosaic

USE: Wall only