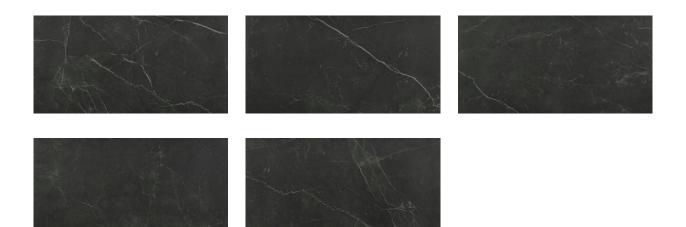

# PRODUCT TIVOLI NERO POLISHED 24X48

24"x48" | Marble Look





## **GRAPHIC VARIETY**





## **ROOM SCENES**





### **TECHNICAL DATA**

FINISH: Polish LOOK: Marble Look CODE: QULX-TI-4P SIZE: 24"x48"

FROST RESISTANCE: Yes

NAME: Tivoli Nero Polished 24X48

**PEI**: 4

SERIES: Luxury STYLE: Contemporary

SUITABLE FOR: Indoor,Shower TYPOLOGY: Glazed Porcelain TYPE OF PIECE: Field Tile USE: Floor and Wall



## **PACKING**

|         |              | BOX |      |    | PALLET |      |    |
|---------|--------------|-----|------|----|--------|------|----|
| Size    | Product type | pcs | sqft | lb | boxes  | sqft | lb |
| 24"x48" | Field Tile   | 2   | 15.5 |    | 28     | 434  |    |

**WARNING** The information contained in this packing list is for guidance only, the contents of the packing may vary. Please consult our sales representatives for an exact list.