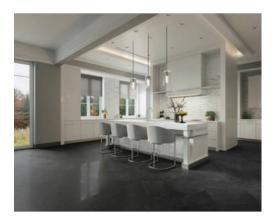

# PRODUCT TIVOLI NERO POLISHED 24X48

24"x48" | Marble Look





## **GRAPHIC VARIETY**





## **ROOM SCENES**





### **TECHNICAL DATA**

FINISH: Polish LOOK: Marble Look CODE: QULX-TI-4P SIZE: 24"x48"

FROST RESISTANCE: Yes

NAME: Tivoli Nero Polished 24X48

**PEI**: 4

SERIES: Luxury STYLE: Contemporary

SUITABLE FOR: Indoor,Shower TYPOLOGY: Glazed Porcelain TYPE OF PIECE: Field Tile USE: Floor and Wall



## **PACKING**

|         |              | BOX |      |    | PALLET |      |    |
|---------|--------------|-----|------|----|--------|------|----|
| Size    | Product type | pcs | sqft | lb | boxes  | sqft | lb |
| 24"x48" | Field Tile   | 2   | 15.5 |    | 28     | 434  |    |

**WARNING** The information contained in this packing list is for guidance only, the contents of the packing may vary. Please consult our sales representatives for an exact list.