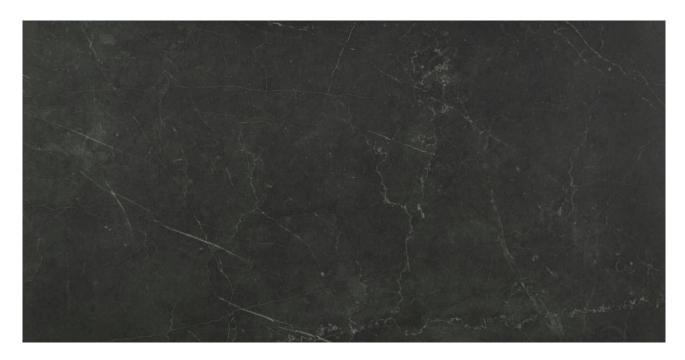

# PRODUCT TIVOLI NERO POLISHED 24X48

24"x48" | Marble Look

### **TECHNICAL DATA**

FINISH: Polish LOOK: Marble Look CODE: QULX-TI-4P SIZE: 24"x48"

FROST RESISTANCE: Yes

NAME: Tivoli Nero Polished 24X48

**PEI**: 4

SERIES: Luxury STYLE: Contemporary

SUITABLE FOR: Indoor,Shower TYPOLOGY: Glazed Porcelain TYPE OF PIECE: Field Tile USE: Floor and Wall