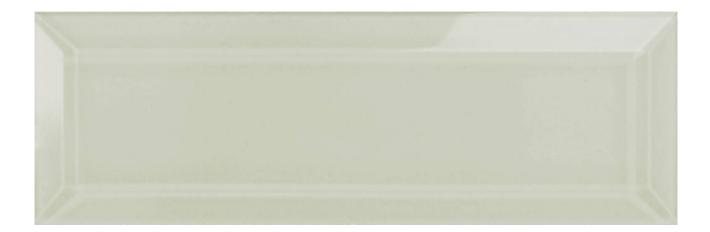

## PRODUCT SAND BEVELED 3X9

3"x9" | Glass

## **TECHNICAL DATA**

FINISH: Gloss LOOK: Glass CODE: AC38-022 SIZE: 3"x9" NAME: Sand Beveled 3X9 SERIES: Bliss Element STYLE: Classic SUITABLE FOR: Backsplash TYPOLOGY: Glass TYPE OF PIECE: Field Tile USE: Wall only