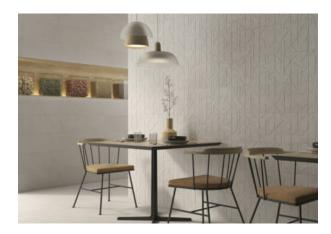

# PRODUCT ASHLAND 48X48 CREAM

48"x48" | Concrete



#### **GRAPHIC VARIETY**





## DETAILS





## **TECHNICAL DATA**

FINISH: Matt LOOK: Concrete CODE: QUAS-CR-7 SIZE: 48"x48" FROST RESISTANCE: Yes NAME: Ashland 48X48 Cream NOTES: THIS PRODUCT IS SPECIAL ORDER AND NON CANCELLABLE OR RETURNABLE PEI: 4 SERIES: Ashland SHADE VARIATION: V2 STYLE: Contemporary SUITABLE FOR: Indoor|Shower|Outdoor TYPOLOGY: Porcelain TYPE OF PIECE: Field Tile USE: Floor and Wall

### PACKING

|         |              | BOX |      |    | PALLET |      |    |
|---------|--------------|-----|------|----|--------|------|----|
| Size    | Product type | pcs | sqft | lb | boxes  | sqft | lb |
| 48"x48" | Field Tile   | 1   | 15.5 |    | 40     | 620  |    |

**WARNING** The information contained in this packing list is for guidance only, the contents of the packing may vary. Please consult our sales representa