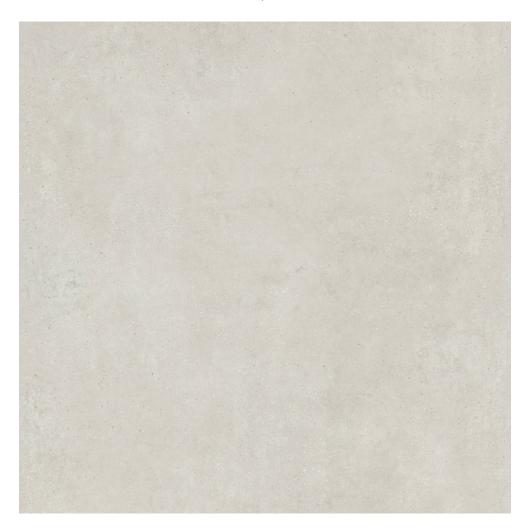

# PRODUCT ASHLAND 48X48 CREAM

48"x48" | Concrete



#### **GRAPHIC VARIETY**





## DETAILS





## **TECHNICAL DATA**

FINISH: Matt LOOK: Concrete CODE: QUAS-CR-7 SIZE: 48"x48" FROST RESISTANCE: Yes NAME: Ashland 48X48 Cream NOTES: THIS PRODUCT IS SPECIAL ORDER AND NON CANCELLABLE OR RETURNABLE PEI: 4 SERIES: Ashland SHADE VARIATION: V2 STYLE: Contemporary SUITABLE FOR: Indoor|Shower|Outdoor TYPOLOGY: Porcelain TYPE OF PIECE: Field Tile USE: Floor and Wall

### PACKING

|         |              | BOX |      |    | PALLET |      |    |
|---------|--------------|-----|------|----|--------|------|----|
| Size    | Product type | pcs | sqft | lb | boxes  | sqft | lb |
| 48"x48" | Field Tile   | 1   | 15.5 |    | 40     | 620  |    |

**WARNING** The information contained in this packing list is for guidance only, the contents of the packing