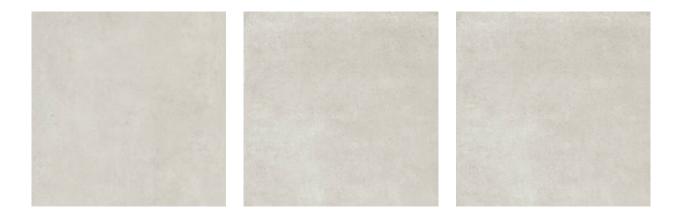

# PRODUCT ASHLAND 48X48 CREAM

48"x48" | Concrete



#### **GRAPHIC VARIETY**





## DETAILS





## **TECHNICAL DATA**

FINISH: Matt LOOK: Concrete CODE: QUAS-CR-7 SIZE: 48"x48" FROST RESISTANCE: Yes NAME: Ashland 48X48 Cream NOTES: THIS PRODUCT IS SPECIAL ORDER AND NON CANCELLABLE OR RETURNABLE PEI: 4 SERIES: Ashland SHADE VARIATION: V2 STYLE: Contemporary SUITABLE FOR: Indoor|Shower|Outdoor TYPOLOGY: Porcelain TYPE OF PIECE: Field Tile USE: Floor and Wall

### PACKING

|         |              | BOX |      |    | PALLET |      |    |
|---------|--------------|-----|------|----|--------|------|----|
| Size    | Product type | pcs | sqft | lb | boxes  | sqft | lb |
| 48"x48" | Field Tile   | 1   | 15.5 |    | 40     | 620  |    |

**WARNING** The information contained in this packing list is for guidance only, the contents of the packing may vary. Please consult ou