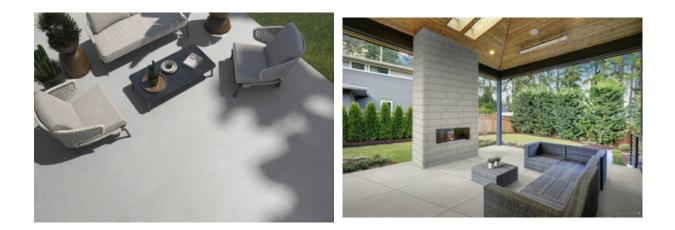

## **TECHNICAL DATA**

FINISH: Matt LOOK: Concrete CODE: QUAS-CR-7 SIZE: 48"x48" FROST RESISTANCE: Yes NAME: Ashland 48X48 Cream NOTES: THIS PRODUCT IS SPECIAL ORDER AND NON CANCELLABLE OR RETURNABLE PEI: 4 SERIES: Ashland SHADE VARIATION: V2 STYLE: Contemporary SUITABLE FOR: Indoor|Shower|Outdoor TYPOLOGY: Porcelain TYPE OF PIECE: Field Tile USE: Floor and Wall