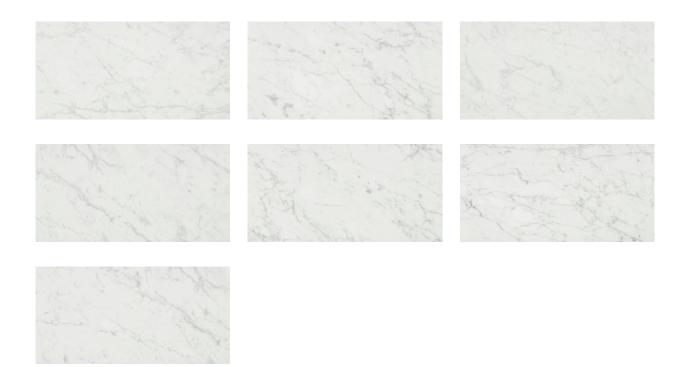

## PRODUCT SAN GIULIO GIOIA POLISHED 24X48

24"x48" | Marble Look





## **GRAPHIC VARIETY**





## **TECHNICAL DATA**

FINISH: Polish LOOK: Marble Look CODE: QULX-SA-4P SIZE: 24"x48"

FROST RESISTANCE: Yes

NAME: San Giulio Gioia Polished 24X48

**PEI**: 4

SERIES: Luxury STYLE: Contemporary

SUITABLE FOR: Indoor,Shower TYPOLOGY: Glazed Porcelain TYPE OF PIECE: Field Tile USE: Floor and Wall



## **PACKING**

|         |              | BOX |      |    | PALLET |      |    |
|---------|--------------|-----|------|----|--------|------|----|
| Size    | Product type | pcs | sqft | lb | boxes  | sqft | lb |
| 24"x48" | Field Tile   | 2   | 15.5 |    | 28     | 434  |    |

**WARNING** The information contained in this packing list is for guidance only, the contents of the packing may vary. Please consult our sales representatives for an exact list.