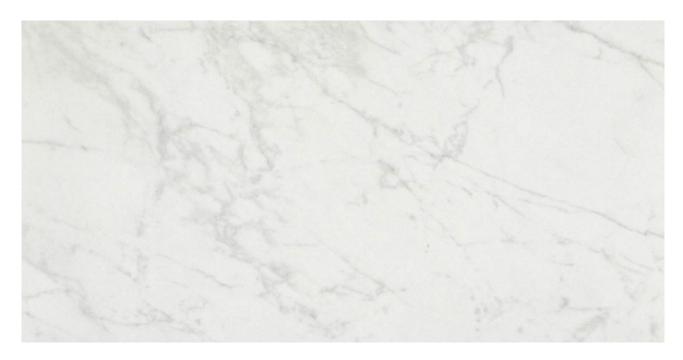

## PRODUCT SAN GIULIO GIOIA POLISHED 24X48

24"x48" | Marble Look





## **GRAPHIC VARIETY**





## **TECHNICAL DATA**

FINISH: Polish LOOK: Marble Look CODE: QULX-SA-4P SIZE: 24"x48"

FROST RESISTANCE: Yes

NAME: San Giulio Gioia Polished 24X48

**PEI**: 4

SERIES: Luxury STYLE: Contemporary

SUITABLE FOR: Indoor,Shower TYPOLOGY: Glazed Porcelain TYPE OF PIECE: Field Tile USE: Floor and Wall



## **PACKING**

|         |              | BOX |      |    | PALLET |      |    |
|---------|--------------|-----|------|----|--------|------|----|
| Size    | Product type | pcs | sqft | lb | boxes  | sqft | lb |
| 24"x48" | Field Tile   | 2   | 15.5 |    | 28     | 434  |    |

**WARNING** The information contained in this packing list is for guidance only, the contents of the packing may vary. Please consult our sales representatives for an exact list.