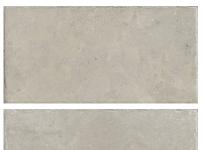

# PRODUCT ERICE TAUPE 12X24\"

12"x24" | Stone Look





### **GRAPHIC VARIETY**











## **DETAILS**





### **ROOM SCENES**





#### **TECHNICAL DATA**

FINISH: Natural LOOK: Stone Look CODE: QUEL-ER-1 SIZE: 12"x24"

FROST RESISTANCE: Yes NAME: Erice Taupe 12X24"

**PEI**: 4

SERIES: Elevation STYLE: Traditional

SUITABLE FOR: |Indoor|Shower

TYPOLOGY: Porcelain
TYPE OF PIECE: Field Tile
USE: Floor and Wall



### **PACKING**

|         |              | BOX |      |    | PALLET |       |    |
|---------|--------------|-----|------|----|--------|-------|----|
| Size    | Product type | pcs | sqft | lb | boxes  | sqft  | lb |
| 12"x24" | Field Tile   | 6   |      |    | 40     | 11.62 |    |

**WARNING** The information contained in this packing list is for guidance only, the contents of the packing may vary. Please consult our sales representatives for an exact