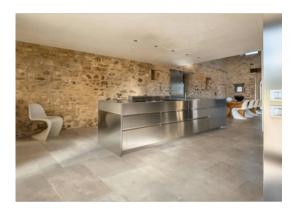

# PRODUCT ERICE TAUPE 12X24\"

12"x24" | Stone Look





### **GRAPHIC VARIETY**











## **DETAILS**





### **ROOM SCENES**





#### **TECHNICAL DATA**

FINISH: Natural LOOK: Stone Look CODE: QUEL-ER-1 SIZE: 12"x24"

FROST RESISTANCE: Yes NAME: Erice Taupe 12X24"

**PEI**: 4

SERIES: Elevation STYLE: Traditional

SUITABLE FOR: |Indoor|Shower

TYPOLOGY: Porcelain
TYPE OF PIECE: Field Tile
USE: Floor and Wall



### **PACKING**

|         |              | BOX |      |    | PALLET |       |    |
|---------|--------------|-----|------|----|--------|-------|----|
| Size    | Product type | pcs | sqft | lb | boxes  | sqft  | lb |
| 12"x24" | Field Tile   | 6   |      |    | 40     | 11.62 |    |

**WARNING** The information contained in this packing list is for guidance only, the contents of the packing may vary. Please consult our sales representatives for an exact list.