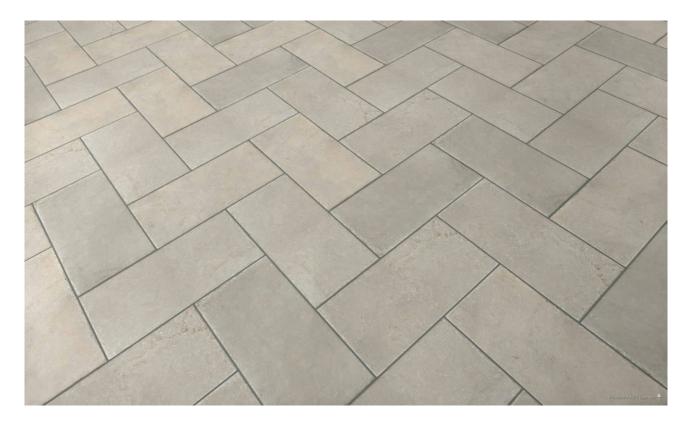

# PRODUCT ERICE TAUPE 12X24\"

12"x24" | Stone Look





### **GRAPHIC VARIETY**











## **DETAILS**





### **ROOM SCENES**





#### **TECHNICAL DATA**

FINISH: Natural LOOK: Stone Look CODE: QUEL-ER-1 SIZE: 12"x24"

FROST RESISTANCE: Yes NAME: Erice Taupe 12X24"

**PEI**: 4

SERIES: Elevation STYLE: Traditional

SUITABLE FOR: |Indoor|Shower

TYPOLOGY: Porcelain
TYPE OF PIECE: Field Tile
USE: Floor and Wall



### **PACKING**

|         |              | BOX |      |    | PALLET |       |    |
|---------|--------------|-----|------|----|--------|-------|----|
| Size    | Product type | pcs | sqft | lb | boxes  | sqft  | lb |
| 12"x24" | Field Tile   | 6   |      |    | 40     | 11.62 |    |

**WARNING** The information contained in this packing list is for guidance only, the contents of the packing may vary. Please consult our sales