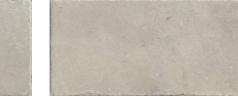

# PRODUCT ERICE TAUPE 12X24\"

12"x24" | Stone Look





### **GRAPHIC VARIETY**











## **DETAILS**





### **ROOM SCENES**





#### **TECHNICAL DATA**

FINISH: Natural LOOK: Stone Look CODE: QUEL-ER-1 SIZE: 12"x24"

FROST RESISTANCE: Yes NAME: Erice Taupe 12X24"

**PEI**: 4

SERIES: Elevation STYLE: Traditional

SUITABLE FOR: |Indoor|Shower

TYPOLOGY: Porcelain
TYPE OF PIECE: Field Tile
USE: Floor and Wall



### **PACKING**

|         |              | BOX |      |    | PALLET |       |    |
|---------|--------------|-----|------|----|--------|-------|----|
| Size    | Product type | pcs | sqft | lb | boxes  | sqft  | lb |
| 12"x24" | Field Tile   | 6   |      |    | 40     | 11.62 |    |

**WARNING** The information contained in this packing list is for guidance only, the contents of the packing may vary. Please consult our sales representatives for an exact list.