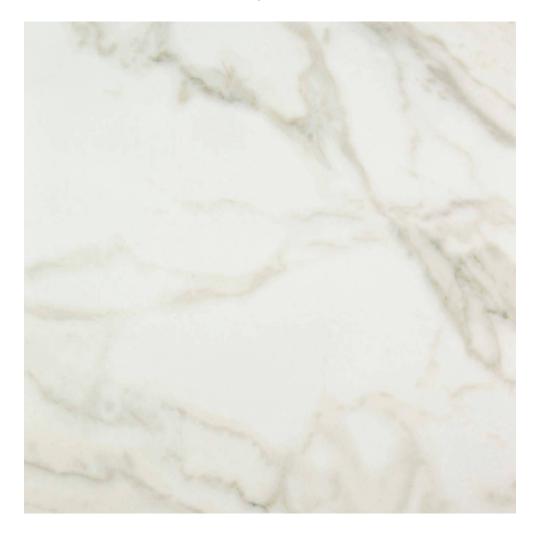

## PRODUCT AMALFI CALACATTA HONED 24X24

24"x24" | Marble Look

## **TECHNICAL DATA**

FINISH: Matt LOOK: Marble Look CODE: QULX-AM-3H SIZE: 24"x24"

FROST RESISTANCE: Yes

NAME: Amalfi Calacatta Honed 24X24

**PEI**: 4

SERIES: Luxury STYLE: Contemporary

SUITABLE FOR: Indoor,Shower TYPOLOGY: Glazed Porcelain TYPE OF PIECE: Field Tile USE: Floor and Wall