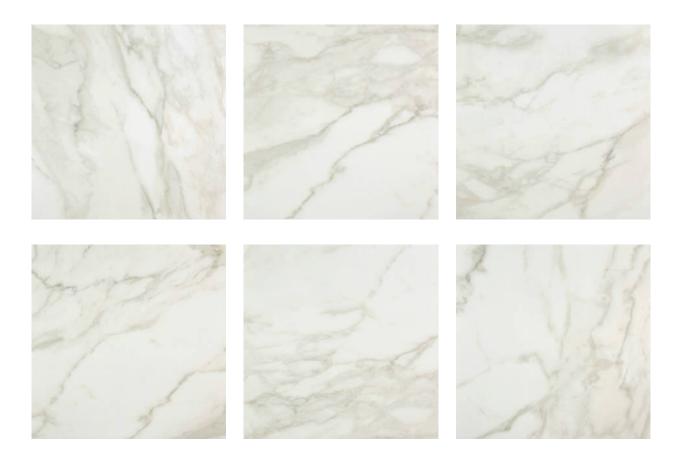

## PRODUCT AMALFI CALACATTA HONED 24X24

24"x24" | Marble Look





## **GRAPHIC VARIETY**





## **TECHNICAL DATA**

FINISH: Matt LOOK: Marble Look CODE: QULX-AM-3H SIZE: 24"x24"

FROST RESISTANCE: Yes

NAME: Amalfi Calacatta Honed 24X24

**PEI**: 4

SERIES: Luxury STYLE: Contemporary

SUITABLE FOR: Indoor,Shower TYPOLOGY: Glazed Porcelain TYPE OF PIECE: Field Tile USE: Floor and Wall



## **PACKING**

|         | BOX          |     |      | PALLET |       |      |    |
|---------|--------------|-----|------|--------|-------|------|----|
| Size    | Product type | pcs | sqft | lb     | boxes | sqft | lb |
| 24"x24" | Field Tile   | 4   | 15.5 |        | 32    | 496  |    |

**WARNING** The information contained in this packing list is for guidance only, the contents of the packing may vary. Please consult our sales representatives for an exact list.