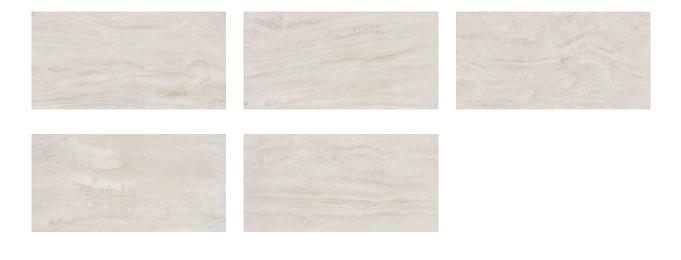

# PRODUCT BIANCO NAVONA POLISHED 12X24

12"x24" | Marble Look



### **GRAPHIC VARIETY**



#### **ROOM SCENES**





## **TECHNICAL DATA**

FINISH: Polish LOOK: Marble Look CODE: QUNE-BI-1PN SIZE: 12"x24" FROST RESISTANCE: Yes NAME: Bianco Navona Polished 12X24 PEI: 4 SERIES: Nevada SHADE VARIATION: V3 STYLE: Contemporary SUITABLE FOR: Indoor TYPOLOGY: Porcelain TYPE OF PIECE: Field Tile USE: Floor and Wall

# PACKING

|         |              | BOX |      |    | PALLET |      |    |
|---------|--------------|-----|------|----|--------|------|----|
| Size    | Product type | pcs | sqft | lb | boxes  | sqft | lb |
| 12"x24" | Field Tile   | 10  | 19.8 |    | 40     | 792  |    |

**WARNING** The information contained in this packing list is for guidance only, the contents of the packing may vary. Please consult our sales representatives for an exact list.