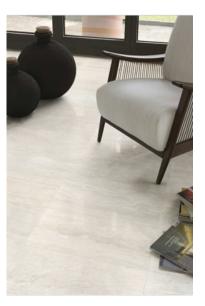

# PRODUCT BIANCO NAVONA POLISHED 12X24

12"x24" | Marble Look



### **GRAPHIC VARIETY**



#### **ROOM SCENES**





## **TECHNICAL DATA**

FINISH: Polish LOOK: Marble Look CODE: QUNE-BI-1PN SIZE: 12"x24" FROST RESISTANCE: Yes NAME: Bianco Navona Polished 12X24 PEI: 4 SERIES: Nevada SHADE VARIATION: V3 STYLE: Contemporary SUITABLE FOR: Indoor TYPOLOGY: Porcelain TYPE OF PIECE: Field Tile USE: Floor and Wall

# PACKING

|         |              | BOX |      |    | PALLET |      |    |
|---------|--------------|-----|------|----|--------|------|----|
| Size    | Product type | pcs | sqft | lb | boxes  | sqft | lb |
| 12"x24" | Field Tile   | 10  | 19.8 |    | 40     | 792  |    |

**WARNING** The information contained in this packing list is for guidance only, the contents of the packing may vary. Please consult our sales representatives for an exact list.