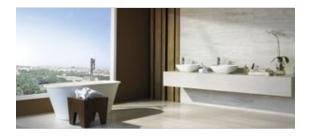

# PRODUCT BIANCO NAVONA POLISHED 12X24

12"x24" | Marble Look



### **GRAPHIC VARIETY**



#### **ROOM SCENES**





## **TECHNICAL DATA**

FINISH: Polish LOOK: Marble Look CODE: QUNE-BI-1PN SIZE: 12"x24" FROST RESISTANCE: Yes NAME: Bianco Navona Polished 12X24 PEI: 4 SERIES: Nevada SHADE VARIATION: V3 STYLE: Contemporary SUITABLE FOR: Indoor TYPOLOGY: Porcelain TYPE OF PIECE: Field Tile USE: Floor and Wall

# PACKING

|         |              | BOX |      |    | PALLET |      |    |
|---------|--------------|-----|------|----|--------|------|----|
| Size    | Product type | pcs | sqft | lb | boxes  | sqft | lb |
| 12"x24" | Field Tile   | 10  | 19.8 |    | 40     | 792  |    |

**WARNING** The information contained in this packing list is for guidance only, the contents of the packing may vary. Please consult our sales representatives for an exact list.