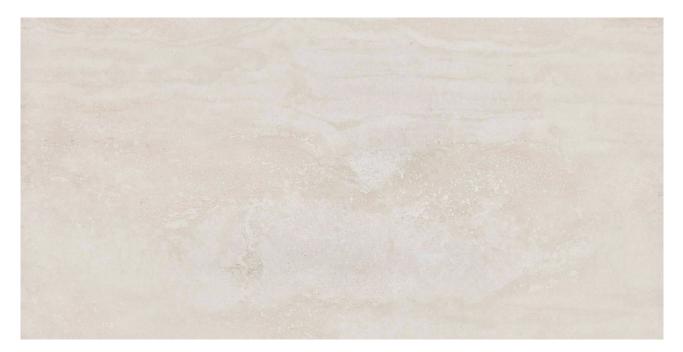

# PRODUCT BIANCO NAVONA POLISHED 12X24

12"x24" | Marble Look



### **GRAPHIC VARIETY**



#### **ROOM SCENES**





## **TECHNICAL DATA**

FINISH: Polish LOOK: Marble Look CODE: QUNE-BI-1PN SIZE: 12"x24" FROST RESISTANCE: Yes NAME: Bianco Navona Polished 12X24 PEI: 4 SERIES: Nevada SHADE VARIATION: V3 STYLE: Contemporary SUITABLE FOR: Indoor TYPOLOGY: Porcelain TYPE OF PIECE: Field Tile USE: Floor and Wall

# PACKING

|         |              | BOX |      |    | PALLET |      |    |
|---------|--------------|-----|------|----|--------|------|----|
| Size    | Product type | pcs | sqft | lb | boxes  | sqft | lb |
| 12"x24" | Field Tile   | 10  | 19.8 |    | 40     | 792  |    |

**WARNING** The information contained in this packing list is for guidance only, the contents of the packing may vary. Please consult our sales representatives for an exact l