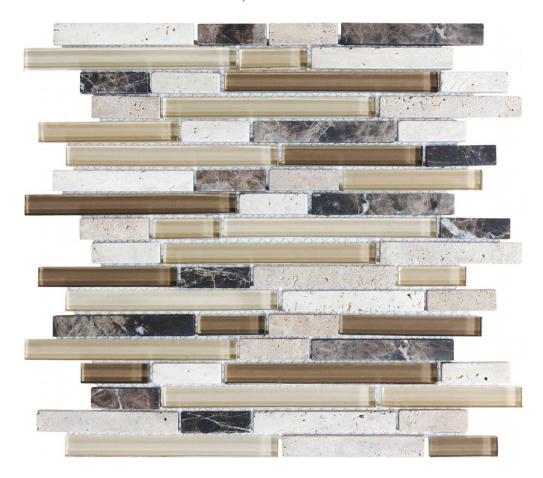

## PRODUCT LINEAR CAPPUCCINO MOSAIC

12"x14" | Multi-Look Mosaics

## **TECHNICAL DATA**

FINISH: Matt

LOOK: Multi-Look Mosaics

CODE: AC35-010 SIZE: 12"x14"

NAME: Linear Cappuccino Mosaic NOTES: Number Of Rows Per Sheet = 18

SERIES: Bliss

SUITABLE FOR: Backsplash,Indoor TYPOLOGY: Mixed Materials TYPE OF PIECE: Mosaic