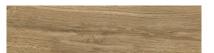

### **GRAPHIC VARIETY**

#### **TECHNICAL DATA**

NAME: Missouri Noce CODE: PT04042 SERIES: Missouri SIZE: 22x90

TYPE OF PIECE: BASES
TYPOLOGY: Porcelain

LOOK: Wood COLORS: Warm FINISH: Satin USE: Floor and Wall

SHADE VARIATION: V2 Slight SLIP RESISTANCE: Clase 1