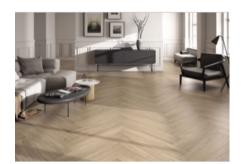

# codicer

# PRODUCT MISSOURI NOCE

22x90



codicer

### **GRAPHIC VARIETY**









## **ROOM SCENES**



codicer MISSOURI NOCE

#### **TECHNICAL DATA**

NAME: Missouri Noce CODE: PT04042 SERIES: Missouri SIZE: 22x90

TYPE OF PIECE: BASES
TYPOLOGY: Porcelain

LOOK: Wood COLORS: Warm FINISH: Satin USE: Floor and Wall

SHADE VARIATION: V2 Slight SLIP RESISTANCE: Clase 1

% ABSORPTION: E < 0.5% FROST RESISTANT: Yes

codicer MISSOURI NOCE

#### **PACKING**

|   |       |              | BOX |      |       | PALLET |       |      |
|---|-------|--------------|-----|------|-------|--------|-------|------|
|   | Size  | Product type | pcs | m²   | kg    | boxes  | m²    | kg   |
| Γ | 22x90 | BASES        | 6   | 1.18 | 26.27 | 54     | 63.72 | 1433 |

**WARNING** The information contained in this packing list is for guidance only, the contents of the packing may vary. Please consult our sales repre