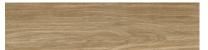

### **GRAPHIC VARIETY**

#### **TECHNICAL DATA**

NAME: Missouri Noce CODE: PT04042 SERIES: Missouri SIZE: 22x90

TYPE OF PIECE: BASES
TYPOLOGY: Porcelain

LOOK: Wood COLORS: Warm FINISH: Satin USE: Floor and Wall

SHADE VARIATION: V2 Slight SLIP RESISTANCE: Clase 1