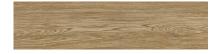

# PRODUCT MISSOURI NOCE

22x90

codicer

#### **TECHNICAL DATA**

NAME: Missouri Noce CODE: PT04042 SERIES: Missouri SIZE: 22x90

TYPE OF PIECE: BASES
TYPOLOGY: Porcelain

LOOK: Wood COLORS: Warm FINISH: Satin USE: Floor and Wall

SHADE VARIATION: V2 Slight SLIP RESISTANCE: Clase 1