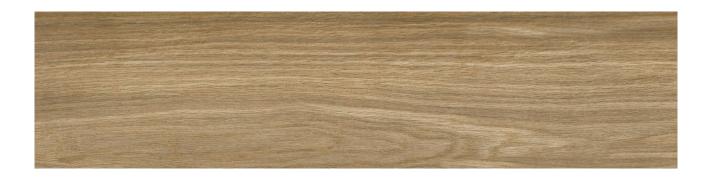

### **GRAPHIC VARIETY**

#### **TECHNICAL DATA**

NAME: Missouri Noce CODE: PT04042 SERIES: Missouri SIZE: 22x90

TYPE OF PIECE: BASES
TYPOLOGY: Porcelain

LOOK: Wood COLORS: Warm FINISH: Satin USE: Floor and Wall

SHADE VARIATION: V2 Slight SLIP RESISTANCE: Clase 1