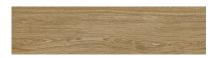

### **GRAPHIC VARIETY**

#### **TECHNICAL DATA**

NAME: Missouri Noce CODE: PT04042 SERIES: Missouri SIZE: 22x90

TYPE OF PIECE: BASES
TYPOLOGY: Porcelain

LOOK: Wood COLORS: Warm FINISH: Satin USE: Floor and Wall

SHADE VARIATION: V2 Slight SLIP RESISTANCE: Clase 1