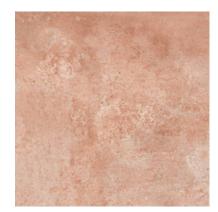

### **GRAPHIC VARIETY**

#### **TECHNICAL DATA**

NAME: Volterra Rosso NEW CODE: PT05721 SERIES: Volterra SIZE: 66x66 TYPE OF PIECE: BASES TYPOLOGY: Porcelain LOOK: Cotto COLORS: Warm FINISH: Matt USE: Floor and Wall SHADE VARIATION: V3 Moderate SLIP RESISTANCE: Clase 3