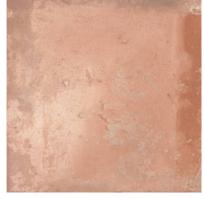

### **GRAPHIC VARIETY**

#### **TECHNICAL DATA**

NAME: Volterra Rosso NEW CODE: PT05721 SERIES: Volterra SIZE: 66x66 TYPE OF PIECE: BASES TYPOLOGY: Porcelain LOOK: Cotto COLORS: Warm FINISH: Matt USE: Floor and Wall SHADE VARIATION: V3 Moderate SLIP RESISTANCE: Clase 3