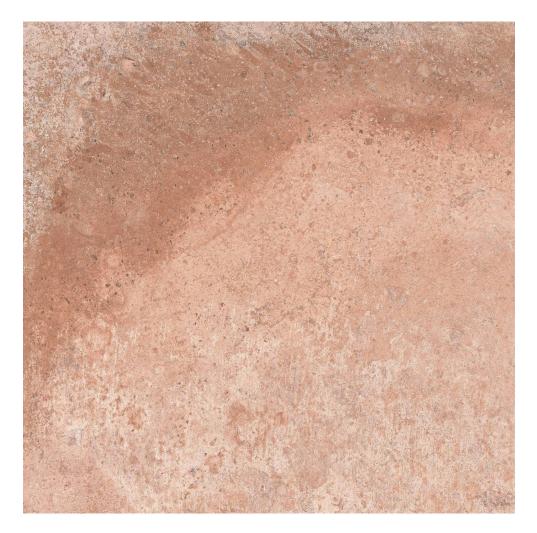

### **GRAPHIC VARIETY**

#### **TECHNICAL DATA**

NAME: Volterra Rosso NEW CODE: PT05721 SERIES: Volterra SIZE: 66x66 TYPE OF PIECE: BASES TYPOLOGY: Porcelain LOOK: Cotto COLORS: Warm FINISH: Matt USE: Floor and Wall SHADE VARIATION: V3 Moderate SLIP RESISTANCE: Clase 3