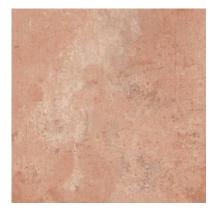

## PRODUCT VOLTERRA ROSSO

### **GRAPHIC VARIETY**

#### **TECHNICAL DATA**

NAME: Volterra Rosso NEW CODE: PT05721 SERIES: Volterra SIZE: 66x66 TYPE OF PIECE: BASES TYPOLOGY: Porcelain LOOK: Cotto COLORS: Warm FINISH: Matt USE: Floor and Wall SHADE VARIATION: V3 Moderate SLIP RESISTANCE: Clase 3