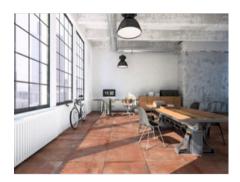

# codicer

## PRODUCT VOLTERRA ROSSO

#### 66x66



### **GRAPHIC VARIETY**









#### **ROOM SCENES**



#### **TECHNICAL DATA**

NAME: Volterra Rosso NEW CODE: PT05721 SERIES: Volterra SIZE: 66x66 TYPE OF PIECE: BASES TYPOLOGY: Porcelain LOOK: Cotto COLORS: Warm FINISH: Matt USE: Floor and Wall SHADE VARIATION: V3 Moderate SLIP RESISTANCE: Clase 3

% ABSORPTION: E < 0.5% FROST RESISTANT: Yes # OF FACES: 12

#### PACKING

|       |              | BOX |      |       | PALLET |       |      |
|-------|--------------|-----|------|-------|--------|-------|------|
| Size  | Product type | pcs | m²   | kg    | boxes  | m²    | kg   |
| 66x66 | BASES        | 3   | 1.31 | 28.19 | 48     | 62.88 | 1354 |

**WARNING** The information contained in this packing list is for guidance only, the contents of the packing may vary. Please consult our sales representatives for an exact list.