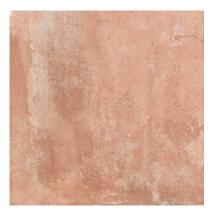

### **GRAPHIC VARIETY**

#### **TECHNICAL DATA**

NAME: Volterra Rosso NEW CODE: PT05721 SERIES: Volterra SIZE: 66x66 TYPE OF PIECE: BASES TYPOLOGY: Porcelain LOOK: Cotto COLORS: Warm FINISH: Matt USE: Floor and Wall SHADE VARIATION: V3 Moderate SLIP RESISTANCE: Clase 3