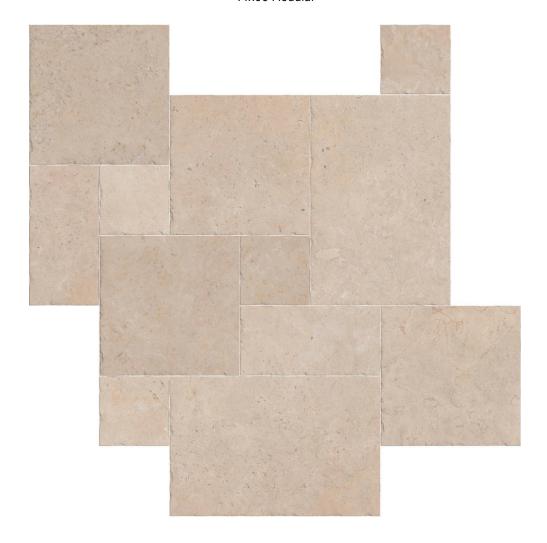

# PRODUCT OSTUNI SABBIA RD3

44x66 Modular

## **GRAPHIC VARIETY**

codicer ostuni sabbia rd3

### **TECHNICAL DATA**

NAME: Ostuni Sabbia RD3

CODE: PT06088 SERIES: Ostuni SIZE: 44x66 Modular TYPE OF PIECE: BASES TYPOLOGY: Porcelain

LOOK: Stone COLORS: Warm FINISH: Matt USE: Floor

SHADE VARIATION: V2 Slight SLIP RESISTANCE: Clase 3