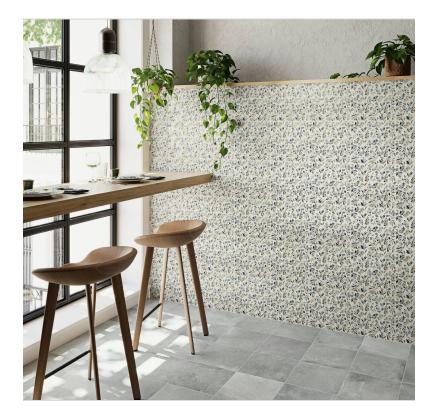

## SERIES EVERGREEN

Evergreen 44x66 <sup>44x66</sup> NAW

Evergreen 25x25 25x25

Evergreen Brick 6x24.5 Brick

|              |                 | BOX |      |      | PALLET |       |      |
|--------------|-----------------|-----|------|------|--------|-------|------|
| Size         | Product type    | pcs | m²   | kg   | boxes  | m²    | kg   |
| 44x66        | DECORATED BASES | 4   | 1.16 | 24.8 | 48     | 55.68 | 1190 |
| 25x25        | DECORATED BASES | 16  | 1    | 21.5 | 72     | 72    | 1550 |
| 6x24.5 Brick | DECORATED BASES | 34  | 0.5  | 11   | 100    | 50    | 1114 |