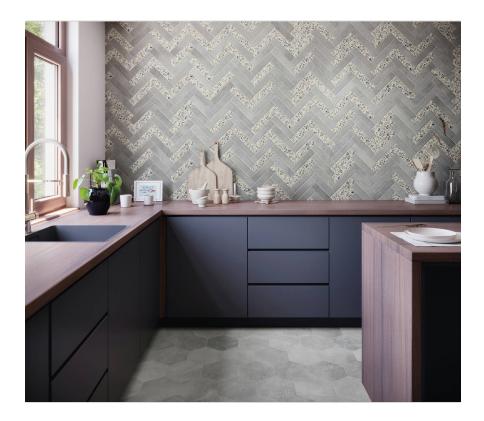

## SERIES EVERGREEN

Evergreen 44x66 <sup>44x66</sup> NAW

Evergreen 25x25 25x25

Evergreen Brick 6x24.5 Brick

|              |                 | BOX |      |      | PALLET |       |      |
|--------------|-----------------|-----|------|------|--------|-------|------|
| Size         | Product type    | pcs | m²   | kg   | boxes  | m²    | kg   |
| 44x66        | DECORATED BASES | 4   | 1.16 | 24.8 | 48     | 55.68 | 1190 |
| 25x25        | DECORATED BASES | 16  | 1    | 21.5 | 72     | 72    | 1550 |
| 6x24.5 Brick | DECORATED BASES | 34  | 0.5  | 11   | 100    | 50    | 1114 |