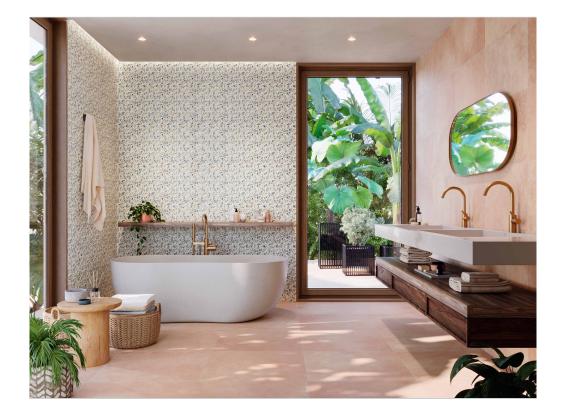

## SERIES EVERGREEN

Evergreen 44x66 <sup>44x66</sup> NAW

Evergreen 25x25 25x25

Evergreen Brick 6x24.5 Brick

|              |                 | BOX |      |      | PALLET |       |      |
|--------------|-----------------|-----|------|------|--------|-------|------|
| Size         | Product type    | pcs | m²   | kg   | boxes  | m²    | kg   |
| 44x66        | DECORATED BASES | 4   | 1.16 | 24.8 | 48     | 55.68 | 1190 |
| 25x25        | DECORATED BASES | 16  | 1    | 21.5 | 72     | 72    | 1550 |
| 6x24.5 Brick | DECORATED BASES | 34  | 0.5  | 11   | 100    | 50    | 1114 |