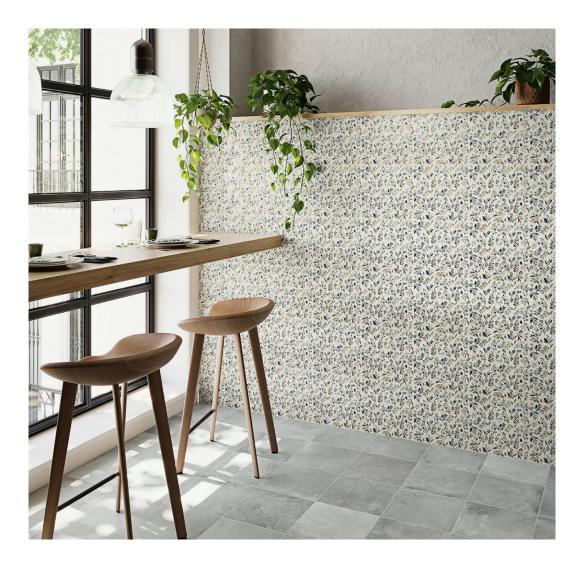

## SERIES EVERGREEN

Evergreen 44x66 <sup>44x66</sup> NAW

Evergreen 25x25 25x25

Evergreen Brick 6x24.5 Brick

|              |                 | BOX |      |      | PALLET |       |      |
|--------------|-----------------|-----|------|------|--------|-------|------|
| Size         | Product type    | pcs | m²   | kg   | boxes  | m²    | kg   |
| 44x66        | DECORATED BASES | 4   | 1.16 | 24.8 | 48     | 55.68 | 1190 |
| 25x25        | DECORATED BASES | 16  | 1    | 21.5 | 72     | 72    | 1550 |
| 6x24.5 Brick | DECORATED BASES | 34  | 0.5  | 11   | 100    | 50    | 1114 |