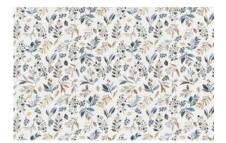

## SERIES EVERGREEN

Evergreen 44x66 <sup>44x66</sup> NAW

Evergreen 25x25 25x25

Evergreen Brick 6x24.5 Brick

|              |                 | BOX |      |      | PALLET |       |      |
|--------------|-----------------|-----|------|------|--------|-------|------|
| Size         | Product type    | pcs | m²   | kg   | boxes  | m²    | kg   |
| 44x66        | DECORATED BASES | 4   | 1.16 | 24.8 | 48     | 55.68 | 1190 |
| 25x25        | DECORATED BASES | 16  | 1    | 21.5 | 72     | 72    | 1550 |
| 6x24.5 Brick | DECORATED BASES | 34  | 0.5  | 11   | 100    | 50    | 1114 |