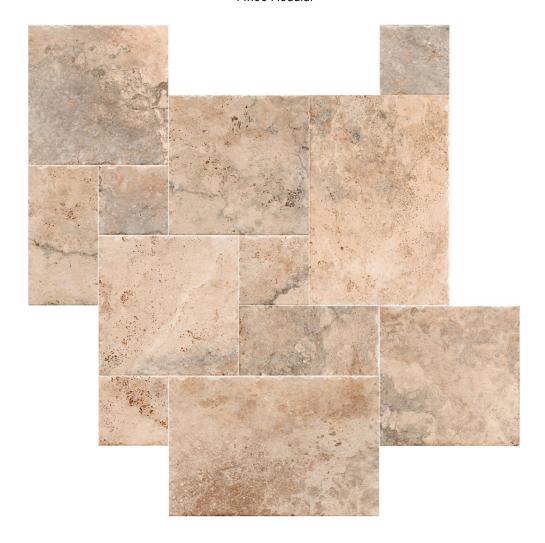

# PRODUCT CROSSCUT BEIGE MODULAR RD3

44x66 Modular

## **GRAPHIC VARIETY**

### **TECHNICAL DATA**

NAME: Crosscut Beige Modular Rd3

CODE: PT05565 SERIES: Crosscut SIZE: 44x66 Modular TYPE OF PIECE: BASES LOOK: Modular

COLORS: Warm FINISH: Matt USE: Floor and Wall

SHADE VARIATION: V4 Considerable