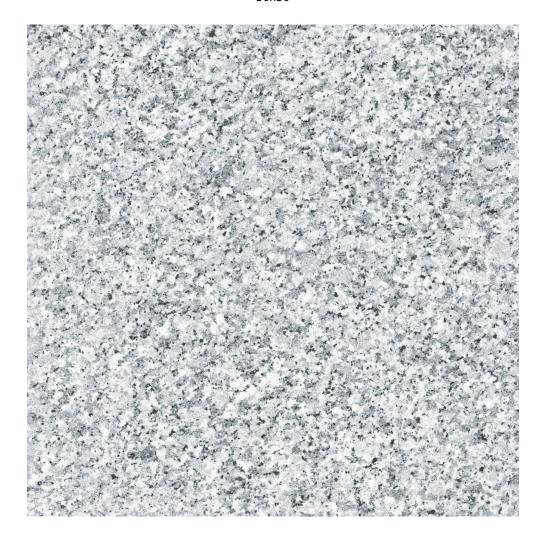

# PRODUCT GRANITE WHITE

50x50

## **GRAPHIC VARIETY**

codicer Granite white

### **TECHNICAL DATA**

NAME: Granite White CODE: PT05308 SERIES: Granite SIZE: 50x50

TYPE OF PIECE: BASES TYPOLOGY: Porcelain

LOOK: Stone COLORS: Light FINISH: Matt USE: Floor and Wall

SHADE VARIATION: V2 Slight SLIP RESISTANCE: Clase 3