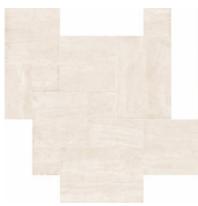

# codicer

# PRODUCT LUCANO MARFIL MODULAR 44X66

44x66 Modular



## **GRAPHIC VARIETY**









### **ROOM SCENES**



#### **TECHNICAL DATA**

NAME: Lucano Marfil Modular 44x66

CODE: PT06759 SERIES: Lucano SIZE: 44x66 Modular TYPE OF PIECE: BASES TYPOLOGY: Porcelain

LOOK: Marble COLORS: Warm FINISH: Satin USE: Floor and Wall

SHADE VARIATION: V3 Moderate SLIP RESISTANCE: Clase 1

% ABSORPTION: E <0.5% FROST RESISTANT: Yes # OF FACES: 115

#### **PACKING**

|               |              | BOX |      |       | PALLET |       |     |
|---------------|--------------|-----|------|-------|--------|-------|-----|
| Size          | Product type | pcs | m²   | kg    | boxes  | m²    | kg  |
| 44x66 Modular | BASES        | 3   | 0.87 | 18.98 | 44     | 38.28 | 835 |

**WARNING** The information contained in this packing list is for guidance only, the contents of the packing may vary. Pl