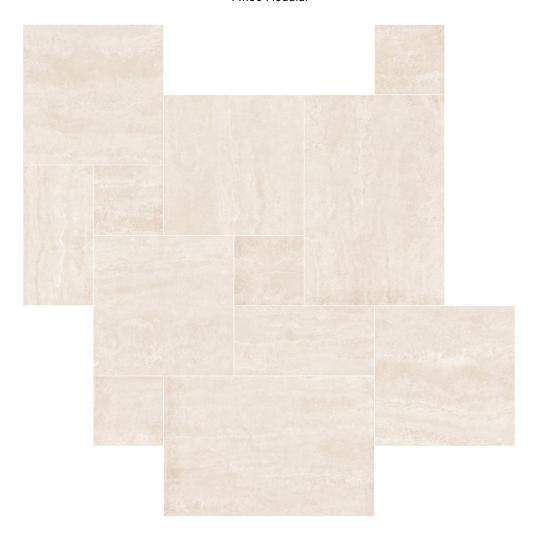

# codicer

# PRODUCT LUCANO MARFIL MODULAR 44X66

44x66 Modular



## **GRAPHIC VARIETY**









### **ROOM SCENES**



#### **TECHNICAL DATA**

NAME: Lucano Marfil Modular 44x66

CODE: PT06759 SERIES: Lucano SIZE: 44x66 Modular TYPE OF PIECE: BASES TYPOLOGY: Porcelain

LOOK: Marble COLORS: Warm FINISH: Satin USE: Floor and Wall

SHADE VARIATION: V3 Moderate SLIP RESISTANCE: Clase 1

% ABSORPTION: E <0.5% FROST RESISTANT: Yes # OF FACES: 115

#### **PACKING**

|               |              | BOX |      |       | PALLET |       |     |
|---------------|--------------|-----|------|-------|--------|-------|-----|
| Size          | Product type | pcs | m²   | kg    | boxes  | m²    | kg  |
| 44x66 Modular | BASES        | 3   | 0.87 | 18.98 | 44     | 38.28 | 835 |

**WARNING** The information contained in this packing list is for guidance only, the cont