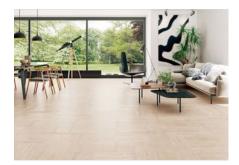

# codicer

# PRODUCT LUCANO MARFIL MODULAR 44X66

44x66 Modular



## **GRAPHIC VARIETY**









### **ROOM SCENES**



#### **TECHNICAL DATA**

NAME: Lucano Marfil Modular 44x66

CODE: PT06759 SERIES: Lucano SIZE: 44x66 Modular TYPE OF PIECE: BASES TYPOLOGY: Porcelain

LOOK: Marble COLORS: Warm FINISH: Satin USE: Floor and Wall

SHADE VARIATION: V3 Moderate SLIP RESISTANCE: Clase 1

% ABSORPTION: E <0.5% FROST RESISTANT: Yes # OF FACES: 115

#### **PACKING**

|               |              | BOX |      |       | PALLET |       |     |
|---------------|--------------|-----|------|-------|--------|-------|-----|
| Size          | Product type | pcs | m²   | kg    | boxes  | m²    | kg  |
| 44x66 Modular | BASES        | 3   | 0.87 | 18.98 | 44     | 38.28 | 835 |

**WARNING** The information contained in this packing list is for guidance only, the contents of the packing may vary. Please consult our sales