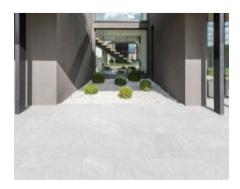

# codicer

# PRODUCT MARMARA GREY MODULAR

44x66 Modular



## **GRAPHIC VARIETY**



## **ROOM SCENES**







codicer

#### **TECHNICAL DATA**

NAME: Marmara Grey Modular

CODE: PT05289 SERIES: Marmara SIZE: 44x66 Modular TYPE OF PIECE: BASES TYPOLOGY: Porcelain

LOOK: Marble COLORS: Grey FINISH: Satin USE: Floor

SHADE VARIATION: V2 Slight SLIP RESISTANCE: Clase 1

% ABSORPTION: E < 0.5% FROST RESISTANT: Yes

codicer

#### **PACKING**

|               |              | BOX |      |       | PALLET |       |     |
|---------------|--------------|-----|------|-------|--------|-------|-----|
| Size          | Product type | pcs | m²   | kg    | boxes  | m²    | kg  |
| 44x66 Modular | BASES        | 6   | 0.87 | 18.55 | 44     | 38.28 | 830 |

**WARNING** The information contained in this packing list is for guidance only, the contents of the packing may vary. Please consult our sales representati