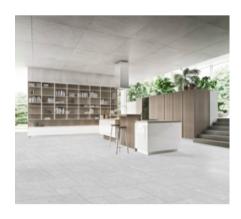

# codicer

# PRODUCT MARMARA GREY MODULAR

44x66 Modular



## **GRAPHIC VARIETY**



## **ROOM SCENES**







codicer

#### **TECHNICAL DATA**

NAME: Marmara Grey Modular

CODE: PT05289 SERIES: Marmara SIZE: 44x66 Modular TYPE OF PIECE: BASES TYPOLOGY: Porcelain

LOOK: Marble COLORS: Grey FINISH: Satin USE: Floor

SHADE VARIATION: V2 Slight SLIP RESISTANCE: Clase 1

% ABSORPTION: E < 0.5% FROST RESISTANT: Yes

codicer

#### **PACKING**

|               |              | BOX |      |       | PALLET |       |     |
|---------------|--------------|-----|------|-------|--------|-------|-----|
| Size          | Product type | pcs | m²   | kg    | boxes  | m²    | kg  |
| 44x66 Modular | BASES        | 6   | 0.87 | 18.55 | 44     | 38.28 | 830 |

**WARNING** The information contained in this packing list is for guidance only, the contents of the packing may vary. Please consult our sales representative