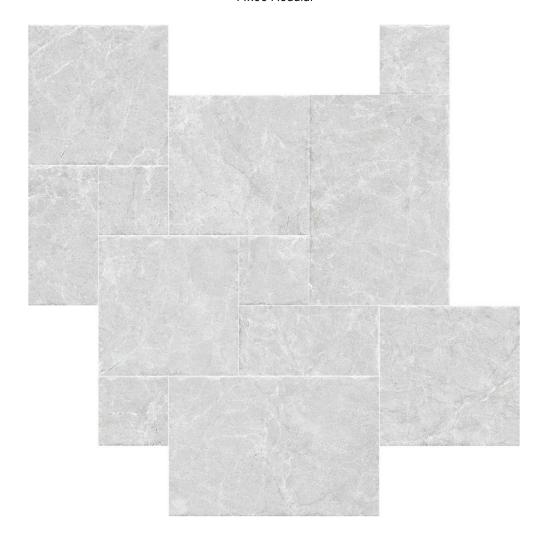

# codicer

# PRODUCT MARMARA GREY MODULAR

44x66 Modular



## **GRAPHIC VARIETY**



## **ROOM SCENES**







codicer

#### **TECHNICAL DATA**

NAME: Marmara Grey Modular

CODE: PT05289 SERIES: Marmara SIZE: 44x66 Modular TYPE OF PIECE: BASES TYPOLOGY: Porcelain

LOOK: Marble COLORS: Grey FINISH: Satin USE: Floor

SHADE VARIATION: V2 Slight SLIP RESISTANCE: Clase 1

% ABSORPTION: E < 0.5% FROST RESISTANT: Yes

codicer

#### **PACKING**

|               |              | BOX |      |       | PALLET |       |     |
|---------------|--------------|-----|------|-------|--------|-------|-----|
| Size          | Product type | pcs | m²   | kg    | boxes  | m²    | kg  |
| 44x66 Modular | BASES        | 6   | 0.87 | 18.55 | 44     | 38.28 | 830 |

**WARNING** The information contained in this packing list is for guidance only, the contents of the packi