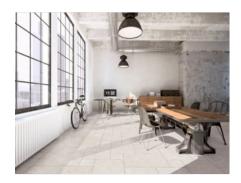

# codicer

# PRODUCT MARMARA GREY MODULAR

44x66 Modular



## **GRAPHIC VARIETY**



## **ROOM SCENES**







codicer

#### **TECHNICAL DATA**

NAME: Marmara Grey Modular

CODE: PT05289 SERIES: Marmara SIZE: 44x66 Modular TYPE OF PIECE: BASES TYPOLOGY: Porcelain

LOOK: Marble COLORS: Grey FINISH: Satin USE: Floor

SHADE VARIATION: V2 Slight SLIP RESISTANCE: Clase 1

% ABSORPTION: E < 0.5% FROST RESISTANT: Yes

codicer

#### **PACKING**

|               |              | BOX |      |       | PALLET |       |     |
|---------------|--------------|-----|------|-------|--------|-------|-----|
| Size          | Product type | pcs | m²   | kg    | boxes  | m²    | kg  |
| 44x66 Modular | BASES        | 6   | 0.87 | 18.55 | 44     | 38.28 | 830 |

**WARNING** The information contained in this packing list is for guidance only, the contents of the packing may vary. Please consult our sales representa