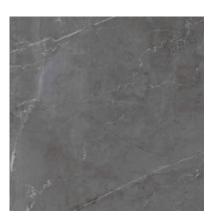

## **GRAPHIC VARIETY**

#### **TECHNICAL DATA**

NAME: Pulpis Zinc CODE: PT05659 SERIES: Pulpis SIZE: 25x25

TYPE OF PIECE: BASES TYPOLOGY: Porcelain LOOK: Marble COLORS: Grey

FINISH: Satin USE: Floor and Wall

SHADE VARIATION: V2 Slight SLIP RESISTANCE: Clase 1