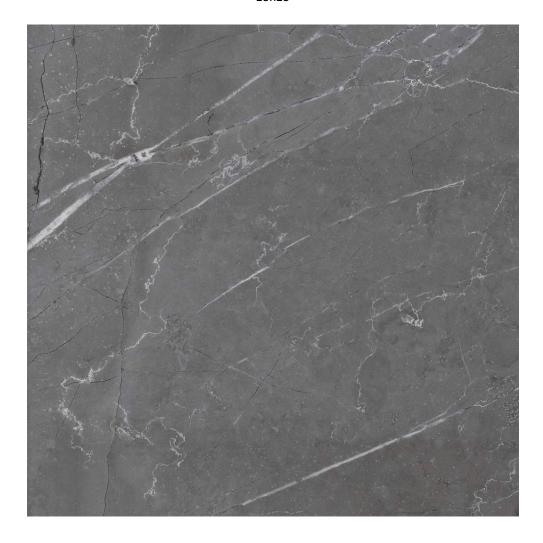

# codicer

# PRODUCT PULPIS ZINC

25x25



## **GRAPHIC VARIETY**









## **ROOM SCENES**



#### **TECHNICAL DATA**

NAME: Pulpis Zinc CODE: PT05659 SERIES: Pulpis SIZE: 25x25

TYPE OF PIECE: BASES TYPOLOGY: Porcelain LOOK: Marble COLORS: Grey

FINISH: Satin USE: Floor and Wall

SHADE VARIATION: V2 Slight SLIP RESISTANCE: Clase 1

% ABSORPTION: E < 0.5% FROST RESISTANT: Yes # OF FACES: 30

codicer Pulpis zinc

#### **PACKING**

|       |              | BOX |    |      | PALLET |    |      |
|-------|--------------|-----|----|------|--------|----|------|
| Size  | Product type | pcs | m² | kg   | boxes  | m² | kg   |
| 25x25 | BASES        | 16  | 1  | 20.5 | 72     | 72 | 1490 |

**WARNING** The information contained in this packing list is for guidance only, the contents of the packing may vary. Please consult our sales rep