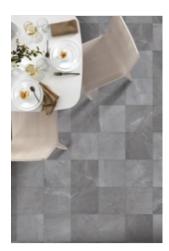

# codicer

# PRODUCT PULPIS ZINC

25x25



## **GRAPHIC VARIETY**









## **ROOM SCENES**



#### **TECHNICAL DATA**

NAME: Pulpis Zinc CODE: PT05659 SERIES: Pulpis SIZE: 25x25

TYPE OF PIECE: BASES TYPOLOGY: Porcelain LOOK: Marble COLORS: Grey

FINISH: Satin USE: Floor and Wall

SHADE VARIATION: V2 Slight SLIP RESISTANCE: Clase 1

% ABSORPTION: E < 0.5% FROST RESISTANT: Yes # OF FACES: 30

codicer Pulpis zinc

#### **PACKING**

|       |              | BOX |    |      | PALLET |    |      |
|-------|--------------|-----|----|------|--------|----|------|
| Size  | Product type | pcs | m² | kg   | boxes  | m² | kg   |
| 25x25 | BASES        | 16  | 1  | 20.5 | 72     | 72 | 1490 |

**WARNING** The information contained in this packing list is for guidance only, the contents of the packing may vary. Please consult our sales representatives for an exact list.