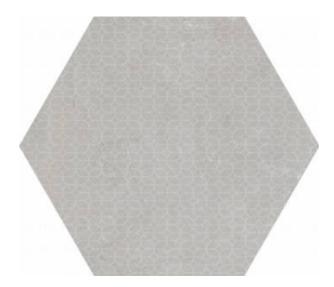

# codicer

# PRODUCT PANAMA HEX25

22x25 Hexagonal



## **GRAPHIC VARIETY**



## **DETAILS**



#### **TECHNICAL DATA**

NAME: Panama Hex25 CODE: PT06366 SERIES: Panama SIZE: 22x25 Hexagona

SIZE: 22x25 Hexagonal TYPE OF PIECE: BASES TYPOLOGY: Porcelain LOOK: Cement COLORS: Gris

COLORS: Gris FINISH: Matt USE: Floor and Wall

SHADE VARIATION: V2 Slight SLIP RESISTANCE: Clase 2

% ABSORPTION: E < 0.5% FROST RESISTANT: Yes

MOHS: -

# OF FACES: 66

PEI: -

codicer

#### **PACKING**

|                 |              | BOX |      |    | PALLET |       |      |
|-----------------|--------------|-----|------|----|--------|-------|------|
| Size            | Product type | pcs | m²   | kg | boxes  | m²    | kg   |
| 22x25 Hexagonal | BASES        | 25  | 1.04 | 24 | 52     | 54.08 | 1266 |

**WARNING** The information contained in this packing list is for guidance only, the contents of th