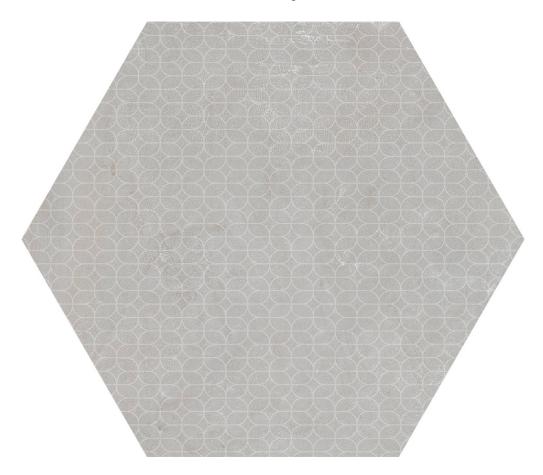

# codicer

# PRODUCT PANAMA HEX25

22x25 Hexagonal



## **GRAPHIC VARIETY**



## **DETAILS**



#### **TECHNICAL DATA**

NAME: Panama Hex25 CODE: PT06366 SERIES: Panama SIZE: 22x25 Hexagona

SIZE: 22x25 Hexagonal TYPE OF PIECE: BASES TYPOLOGY: Porcelain LOOK: Cement COLORS: Gris

COLORS: Gris FINISH: Matt USE: Floor and Wall

SHADE VARIATION: V2 Slight SLIP RESISTANCE: Clase 2

% ABSORPTION: E < 0.5% FROST RESISTANT: Yes

MOHS: -

# OF FACES: 66

PEI: -

codicer

#### **PACKING**

|                 |              | BOX |      |    | PALLET |       |      |
|-----------------|--------------|-----|------|----|--------|-------|------|
| Size            | Product type | pcs | m²   | kg | boxes  | m²    | kg   |
| 22x25 Hexagonal | BASES        | 25  | 1.04 | 24 | 52     | 54.08 | 1266 |

**WARNING** The information contained in this packing l