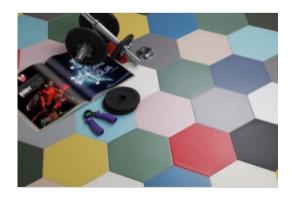

# codicer

# PRODUCT BASIC COTTON HEX 25

22x25 Hexagonal



## **ROOM SCENES**





codicer

### **TECHNICAL DATA**

NAME: Basic Cotton Hex 25

CODE: PT04806 SERIES: Basic Hex 25 SIZE: 22x25 Hexagonal TYPE OF PIECE: BASES TYPOLOGY: Porcelain LOOK: Hexagonal

COLORS: -FINISH: Satin USE: Floor and Wall

SHADE VARIATION: V1 Uniform SLIP RESISTANCE: Clase 1

% ABSORPTION: E < 0.5% FROST RESISTANT: Yes

MOHS: -# OF FACES: 1

PEI: -

CODICER BASIC COTTON HEX 25

### **PACKING**

|                 |              | BOX |      |    | PALLET |       |      |
|-----------------|--------------|-----|------|----|--------|-------|------|
| Size            | Product type | pcs | m²   | kg | boxes  | m²    | kg   |
| 22x25 Hexagonal | BASES        | 25  | 1.04 | 24 | 52     | 54.08 | 1268 |

**WARNING** The information contained in this packing list is for guidance only, the contents