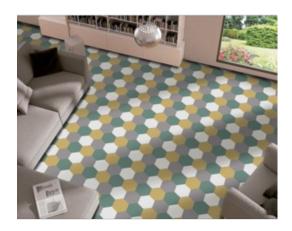

# codicer

# PRODUCT BASIC COTTON HEX 25

22x25 Hexagonal



## **ROOM SCENES**





codicer

### **TECHNICAL DATA**

NAME: Basic Cotton Hex 25

CODE: PT04806 SERIES: Basic Hex 25 SIZE: 22x25 Hexagonal TYPE OF PIECE: BASES TYPOLOGY: Porcelain LOOK: Hexagonal

COLORS: -FINISH: Satin USE: Floor and Wall

SHADE VARIATION: V1 Uniform SLIP RESISTANCE: Clase 1

% ABSORPTION: E < 0.5% FROST RESISTANT: Yes

MOHS: -# OF FACES: 1

PEI: -

CODICER BASIC COTTON HEX 25

### **PACKING**

|                 |              | BOX |      |    | PALLET |       |      |
|-----------------|--------------|-----|------|----|--------|-------|------|
| Size            | Product type | pcs | m²   | kg | boxes  | m²    | kg   |
| 22x25 Hexagonal | BASES        | 25  | 1.04 | 24 | 52     | 54.08 | 1268 |

**WARNING** The information contained in this packing list is for guidance only, the contents o