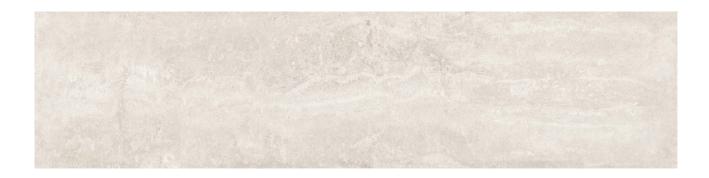

# PRODUCT LUCANO MARFIL

22x90

### **TECHNICAL DATA**

NAME: Lucano Marfil

NEW

CODE: PT06217 SERIES: Lucano SIZE: 22x90

TYPE OF PIECE: BASES TYPOLOGY: Porcelain

LOOK: Wood COLORS: Warm FINISH: Satin USE: Floor and Wall

SHADE VARIATION: V3 Moderate SLIP RESISTANCE: Clase 1

% ABSORPTION: E < 0.5% FROST RESISTANT: Yes # OF FACES: 40

codicer Lucano Marfil