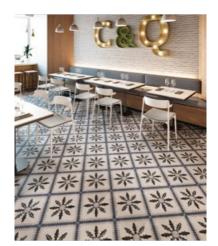

# PRODUCT EVOQUE MONASTERY

#### 25x25



### **GRAPHIC VARIETY**





### **ROOM SCENES**



## **TECHNICAL DATA**

NAME: Evoque Monastery CODE: PT04115 SERIES: Evoque SIZE: 25x25 TYPE OF PIECE: DECORATED BASES TYPOLOGY: Porcelain LOOK: Decorated Floor FINISH: Satin USE: Floor and Wall SHADE VARIATION: V3 Moderate SLIP RESISTANCE: Clase 1 % ABSORPTION: E < 0.5% FROST RESISTANT: Yes # OF FACES: 8 REPETITIVE: Yes

#### PACKING

|       |                 | BOX |                |      | PALLET |    |      |
|-------|-----------------|-----|----------------|------|--------|----|------|
| Size  | Product type    | pcs | m <sup>2</sup> | kg   | boxes  | m² | kg   |
| 25x25 | DECORATED BASES | 16  | 1              | 20.5 | 72     | 72 | 1490 |

**WARNING** The information contained in this packing list is for guidance only, the contents of the packing may vary. Please consult our sales