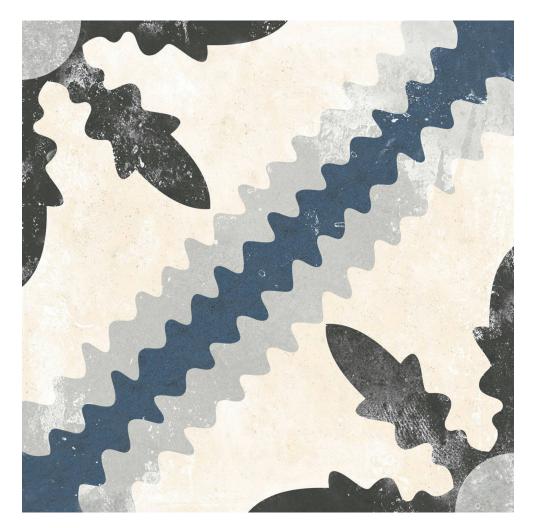

# PRODUCT EVOQUE MONASTERY

#### 25x25



### **GRAPHIC VARIETY**





### **ROOM SCENES**



## **TECHNICAL DATA**

NAME: Evoque Monastery CODE: PT04115 SERIES: Evoque SIZE: 25x25 TYPE OF PIECE: DECORATED BASES TYPOLOGY: Porcelain LOOK: Decorated Floor FINISH: Satin USE: Floor and Wall SHADE VARIATION: V3 Moderate SLIP RESISTANCE: Clase 1 % ABSORPTION: E < 0.5% FROST RESISTANT: Yes # OF FACES: 8 REPETITIVE: Yes

#### PACKING

|       |                 | BOX |                |      | PALLET |    |      |
|-------|-----------------|-----|----------------|------|--------|----|------|
| Size  | Product type    | pcs | m <sup>2</sup> | kg   | boxes  | m² | kg   |
| 25x25 | DECORATED BASES | 16  | 1              | 20.5 | 72     | 72 | 1490 |

**WARNING** The information contained in this packing list is for guidance only, the content