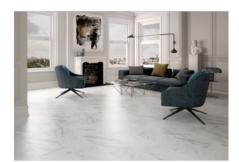

# codicer

# PRODUCT CARRARA

33x66



## **GRAPHIC VARIETY**





# **ROOM SCENES**



codicer

#### **TECHNICAL DATA**

NAME: Carrara CODE: PT03977 SERIES: Carrara SIZE: 33x66

TYPE OF PIECE: BASES TYPOLOGY: Porcelain LOOK: Marble

COLORS: Light FINISH: Satin USE: Floor and Wall

SHADE VARIATION: V3 Moderate SLIP RESISTANCE: Clase 1

% ABSORPTION: E < 0.5% FROST RESISTANT: Yes

MOHS: -

# OF FACES: 32

PEI: -

codicer

## **PACKING**

|       |              | BOX |      |       | PALLET |       |      |
|-------|--------------|-----|------|-------|--------|-------|------|
| Size  | Product type | pcs | m²   | kg    | boxes  | m²    | kg   |
| 33x66 | BASES        | 6   | 1.31 | 26.81 | 48     | 62.88 | 1300 |

**WARNING** The information contained in this packing list is for guidance only, the contents of the packing may vary. Please consult our sales representatives for