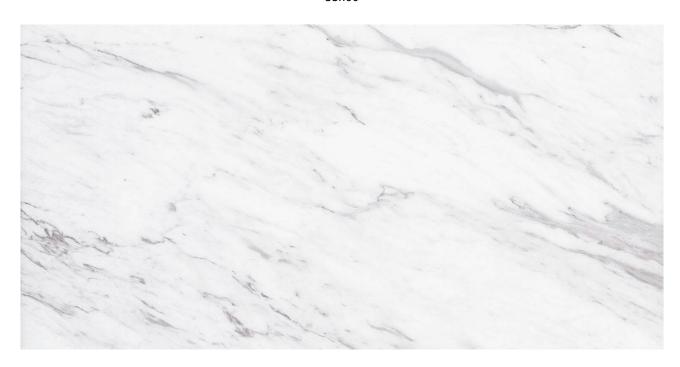

# codicer

# PRODUCT CARRARA

33x66



## **GRAPHIC VARIETY**





# **ROOM SCENES**



codicer

#### **TECHNICAL DATA**

NAME: Carrara CODE: PT03977 SERIES: Carrara SIZE: 33x66

TYPE OF PIECE: BASES TYPOLOGY: Porcelain LOOK: Marble

COLORS: Light FINISH: Satin USE: Floor and Wall

SHADE VARIATION: V3 Moderate SLIP RESISTANCE: Clase 1

% ABSORPTION: E < 0.5% FROST RESISTANT: Yes

MOHS: -

# OF FACES: 32

PEI: -

codicer

## **PACKING**

|       |              | BOX |      |       | PALLET |       |      |
|-------|--------------|-----|------|-------|--------|-------|------|
| Size  | Product type | pcs | m²   | kg    | boxes  | m²    | kg   |
| 33x66 | BASES        | 6   | 1.31 | 26.81 | 48     | 62.88 | 1300 |

**WARNING** The information contained in this packing list is for guidance only, the contents of the packing may va