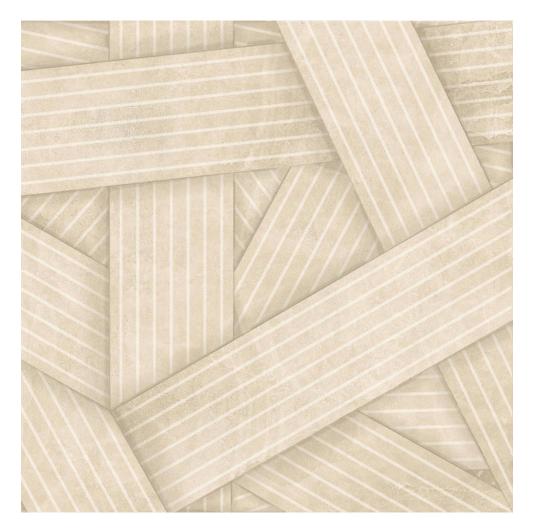

# PRODUCT MAKAI CREAM DECO

#### 66x66

# **GRAPHIC VARIETY**

The results shown represent a rough approximation. This document does not constitute a contractual relationship. To place orders or check product availability, please contact the company.

## **TECHNICAL DATA**

NAME: Makai Cream Deco NEW CODE: PT06308 SERIES: Makai SIZE: 66x66 TYPE OF PIECE: DECORATED BASES TYPOLOGY: Porcelain LOOK: Cement COLORS: Beiges FINISH: Matt USE: Floor and Wall SHADE VARIATION: V2 Slight SLIP RESISTANCE: Clase 1 % ABSORPTION: E < 0.5% FROST RESISTANT: Yes # OF FACES: 12