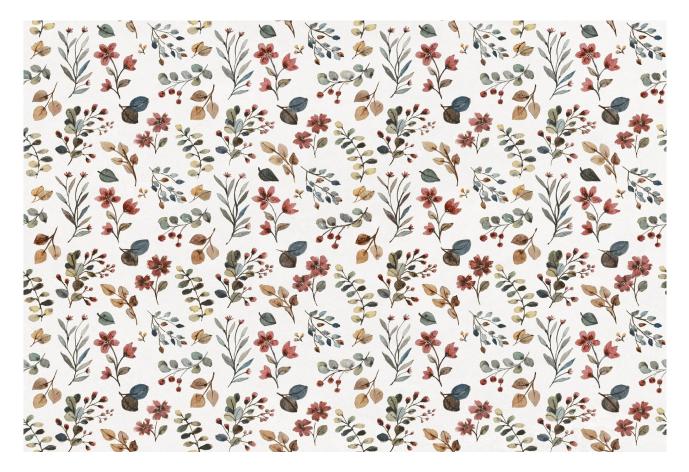

## PRODUCT GARDEN WHISPER 44X66

44x66

## **TECHNICAL DATA**

NAME: Garden Whisper 44x66 NEW CODE: PT07021 SERIES: Garden Whisper SIZE: 44x66 TYPE OF PIECE: DECORATED BASES TYPOLOGY: Porcelain LOOK: Acuarelados COLORS: Warm FINISH: Matt USE: Wall SHADE VARIATION: V1 Uniform SLIP RESISTANCE: Clase 1 % ABSORPTION: E < 0.5% FROST RESISTANT: Yes MOHS: -# OF FACES: 1 PEI: -REPETITIVE: Yes