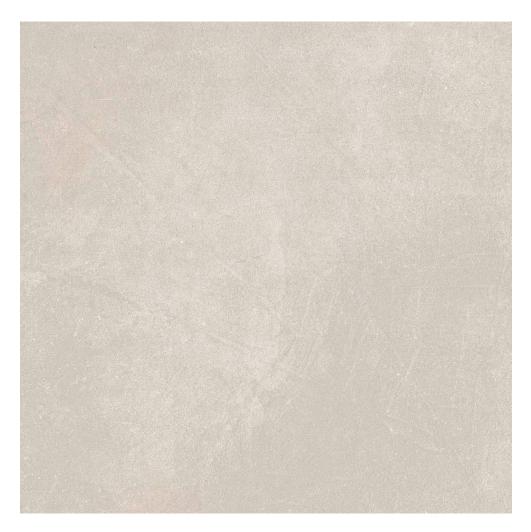

# PRODUCT CITY SAND

### **TECHNICAL DATA**

NAME: City Sand CODE: PT04786 SERIES: City SIZE: 50x50 TYPE OF PIECE: BASES TYPOLOGY: Porcelain LOOK: Cement COLORS: Beiges FINISH: Matt USE: Floor and Wall SHADE VARIATION: V2 Slight