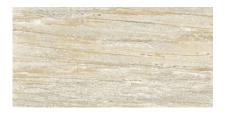

## SERIES QUARTZITE

33x66 | 50x50

Quartzite Beige 33x66

CARAVISTA QUARTZITE BEIGE 33x66 NUEVO

CARAVISTA QUARTZITE GRIS
33x66
NUEVO

Quartzite Gris 33x66

Quartzite Beige 50x50

Quartzite Gris 50x50