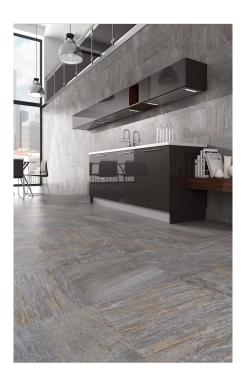

## SERIES QUARTZITE

33x66 | 50x50

Quartzite Beige 33x66

CARAVISTA QUARTZITE BEIGE 33x66 NUEVO

CARAVISTA QUARTZITE GRIS
33x66
NUEVO

Quartzite Gris 33x66

Quartzite Beige 50x50

Quartzite Gris 50x50