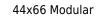

# PRODUCT CROSSCUT SILVER MODULAR RD3

## **TECHNICAL DATA**

NAME: Crosscut Silver Modular Rd3 CODE: PT05564 SERIES: Crosscut SIZE: 44x66 Modular TYPE OF PIECE: BASES LOOK: Modular COLORS: Grey FINISH: Matt USE: Floor SHADE VARIATION: V4 Considerable SLIP RESISTANCE: Clase 3 % ABSORPTION: E < 0.5%