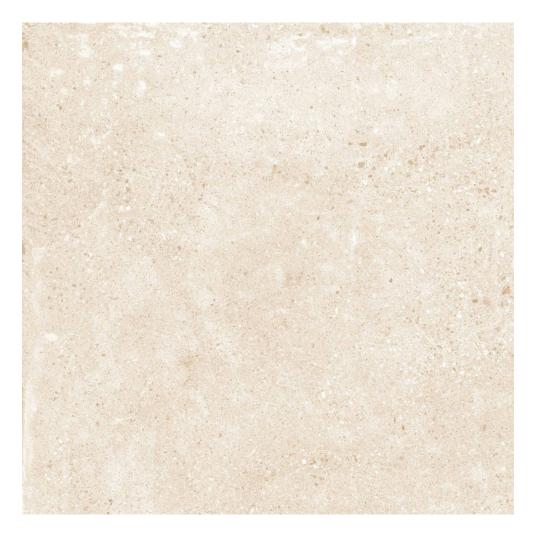

# codicer

# PRODUCT PORTLAND SAND

66x66



## **GRAPHIC VARIETY**





### **ROOM SCENES**





codicer portland sand

#### **TECHNICAL DATA**

NAME: Portland Sand CODE: PT05695 SERIES: Portland SIZE: 66x66

TYPE OF PIECE: BASES TYPOLOGY: Porcelain LOOK: Cement COLORS: Beiges FINISH: Matt

USE: Floor and Wall SHADE VARIATION: V2 Slight SLIP RESISTANCE: Clase 1 % ABSORPTION: E <0.5% FROST RESISTANT: Yes # OF FACES: 12

codicer portland sand

#### **PACKING**

|       |              | BOX |      |       | PALLET |       |      |
|-------|--------------|-----|------|-------|--------|-------|------|
| Size  | Product type | pcs | m²   | kg    | boxes  | m²    | kg   |
| 66x66 | BASES        | 3   | 1.31 | 28.19 | 48     | 62.88 | 1354 |

**WARNING** The information contained in this packing list is for guidance only, the contents of