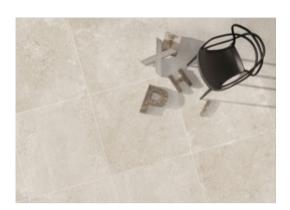

# codicer

# PRODUCT PORTLAND SAND

66x66



## **GRAPHIC VARIETY**





### **ROOM SCENES**





codicer portland sand

#### **TECHNICAL DATA**

NAME: Portland Sand CODE: PT05695 SERIES: Portland SIZE: 66x66

TYPE OF PIECE: BASES TYPOLOGY: Porcelain LOOK: Cement COLORS: Beiges FINISH: Matt

USE: Floor and Wall SHADE VARIATION: V2 Slight SLIP RESISTANCE: Clase 1 % ABSORPTION: E <0.5% FROST RESISTANT: Yes # OF FACES: 12

codicer portland sand

#### **PACKING**

|       |              | BOX |      |       | PALLET |       |      |
|-------|--------------|-----|------|-------|--------|-------|------|
| Size  | Product type | pcs | m²   | kg    | boxes  | m²    | kg   |
| 66x66 | BASES        | 3   | 1.31 | 28.19 | 48     | 62.88 | 1354 |

**WARNING** The information contained in this packing list is for guidance only, the contents of the packing may vary. Please consult our sales repr