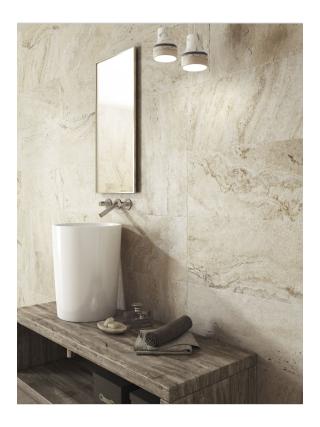

## SERIES SIENA

50x50 Modular | 33x66 | 50x50

Siena Beige Modular 50x50 Modular

Siena Beige 33x66 33x66

Siena Beige 50x50 50x50

codicer

|               |              | BOX |      | PALLET |       |       |      |
|---------------|--------------|-----|------|--------|-------|-------|------|
| Size          | Product type | pcs | m²   | kg     | boxes | m²    | kg   |
| 50x50 Modular | BASES        | 8   | 1    | 19.42  | 44    | 44    | 870  |
| 33x66         | BASES        | 6   | 1.31 | 26.81  | 48    | 62.88 | 1300 |
| 50x50         | BASES        | 5   | 1.25 | 26.58  | 36    | 45    | 970  |