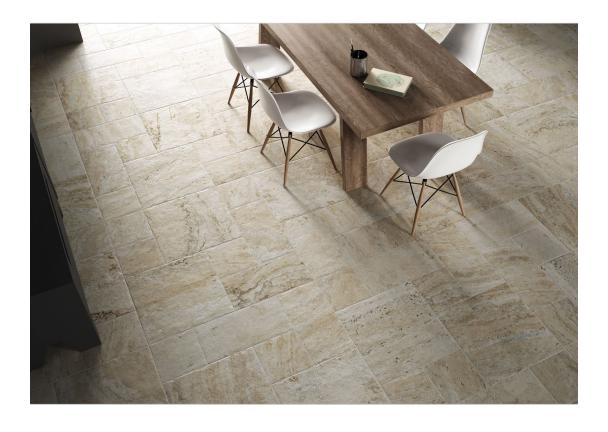

## SERIES SIENA

50x50 Modular | 33x66 | 50x50

Siena Beige Modular 50x50 Modular

Siena Beige 33x66 33x66

Siena Beige 50x50 50x50

codicer

|               |              | BOX |      | PALLET |       |       |      |
|---------------|--------------|-----|------|--------|-------|-------|------|
| Size          | Product type | pcs | m²   | kg     | boxes | m²    | kg   |
| 50x50 Modular | BASES        | 8   | 1    | 19.42  | 44    | 44    | 870  |
| 33x66         | BASES        | 6   | 1.31 | 26.81  | 48    | 62.88 | 1300 |
| 50x50         | BASES        | 5   | 1.25 | 26.58  | 36    | 45    | 970  |