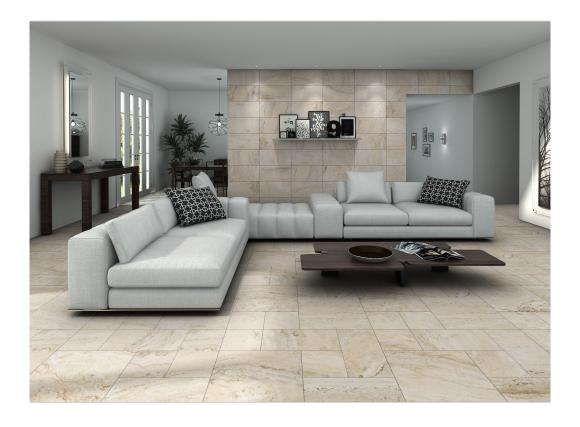

## SERIES SIENA

50x50 Modular | 33x66 | 50x50

Siena Beige Modular 50x50 Modular

Siena Beige 33x66 33x66

Siena Beige 50x50 50x50

codicer

|               |              | BOX |      | PALLET |       |       |      |
|---------------|--------------|-----|------|--------|-------|-------|------|
| Size          | Product type | pcs | m²   | kg     | boxes | m²    | kg   |
| 50x50 Modular | BASES        | 8   | 1    | 19.42  | 44    | 44    | 870  |
| 33x66         | BASES        | 6   | 1.31 | 26.81  | 48    | 62.88 | 1300 |
| 50x50         | BASES        | 5   | 1.25 | 26.58  | 36    | 45    | 970  |