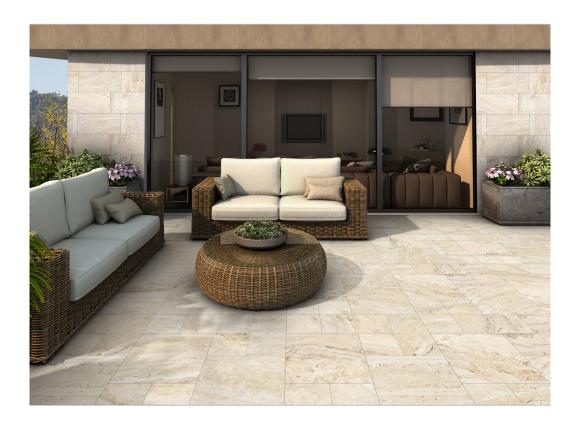

## SERIES SIENA

50x50 Modular | 33x66 | 50x50

Siena Beige Modular 50x50 Modular

Siena Beige 33x66 33x66

Siena Beige 50x50 50x50

codicer

|               |              | BOX |      | PALLET |       |       |      |
|---------------|--------------|-----|------|--------|-------|-------|------|
| Size          | Product type | pcs | m²   | kg     | boxes | m²    | kg   |
| 50x50 Modular | BASES        | 8   | 1    | 19.42  | 44    | 44    | 870  |
| 33x66         | BASES        | 6   | 1.31 | 26.81  | 48    | 62.88 | 1300 |
| 50x50         | BASES        | 5   | 1.25 | 26.58  | 36    | 45    | 970  |