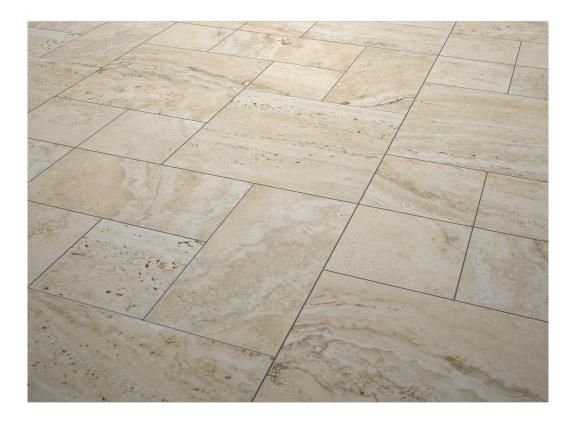

## SERIES SIENA

50x50 Modular | 33x66 | 50x50

Siena Beige Modular 50x50 Modular

Siena Beige 33x66 33x66

Siena Beige 50x50 50x50

codicer

|               |              | BOX |      | PALLET |       |       |      |
|---------------|--------------|-----|------|--------|-------|-------|------|
| Size          | Product type | pcs | m²   | kg     | boxes | m²    | kg   |
| 50x50 Modular | BASES        | 8   | 1    | 19.42  | 44    | 44    | 870  |
| 33x66         | BASES        | 6   | 1.31 | 26.81  | 48    | 62.88 | 1300 |
| 50x50         | BASES        | 5   | 1.25 | 26.58  | 36    | 45    | 970  |