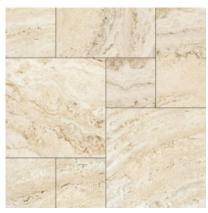

## SERIES SIENA

50x50 Modular | 33x66 | 50x50

Siena Beige Modular 50x50 Modular

Siena Beige 33x66 33x66

Siena Beige 50x50 50x50

codicer

|               |              | BOX |      | PALLET |       |       |      |
|---------------|--------------|-----|------|--------|-------|-------|------|
| Size          | Product type | pcs | m²   | kg     | boxes | m²    | kg   |
| 50x50 Modular | BASES        | 8   | 1    | 19.42  | 44    | 44    | 870  |
| 33x66         | BASES        | 6   | 1.31 | 26.81  | 48    | 62.88 | 1300 |
| 50x50         | BASES        | 5   | 1.25 | 26.58  | 36    | 45    | 970  |