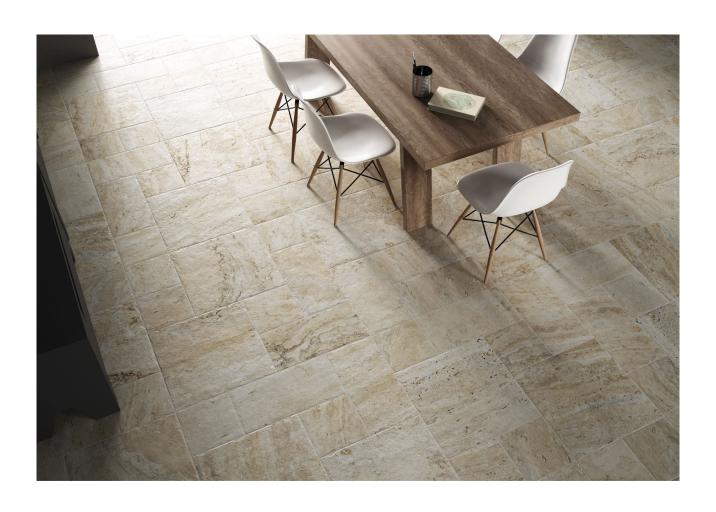

## SERIES SIENA

50x50 Modular | 33x66 | 50x50

Siena Beige Modular 50x50 Modular

Siena Beige 33x66 33x66

Siena Beige 50x50 50x50

codicer

|               |              | BOX |      | PALLET |       |       |      |
|---------------|--------------|-----|------|--------|-------|-------|------|
| Size          | Product type | pcs | m²   | kg     | boxes | m²    | kg   |
| 50x50 Modular | BASES        | 8   | 1    | 19.42  | 44    | 44    | 870  |
| 33x66         | BASES        | 6   | 1.31 | 26.81  | 48    | 62.88 | 1300 |
| 50x50         | BASES        | 5   | 1.25 | 26.58  | 36    | 45    | 970  |