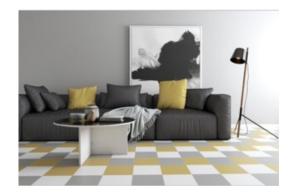

# PRODUCT BASIC DANDELION

25x25

## **GRAPHIC VARIETY**



## **ROOM SCENES**





codicer BASIC DANDELION

### **TECHNICAL DATA**

NAME: Basic Dandelion CODE: PT04992 SERIES: Basic

SIZE: 25x25 TYPE OF PIECE: BASES

TYPOLOGY: Porcelain LOOK: Basic COLORS: -

FINISH: Satin USE: Floor and Wall

SHADE VARIATION: V1 Uniform

SLIP RESISTANCE: -

% ABSORPTION: E <0.5% FROST RESISTANT: Yes

MOHS: -PEI: - codicer BASIC DANDELION

### **PACKING**

|       |              | BOX |    |      | PALLET |    |      |
|-------|--------------|-----|----|------|--------|----|------|
| Size  | Product type | pcs | m² | kg   | boxes  | m² | kg   |
| 25x25 | BASES        | 16  | 1  | 20.5 | 72     | 72 | 1490 |

**WARNING** The information contained in this packing list is for guidance only, the contents of the packing may vary. Please consult our sales representatives for an exact list.