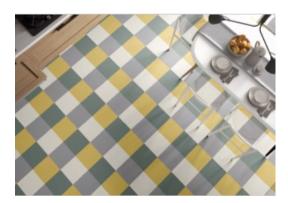

# PRODUCT BASIC DANDELION

25x25

## **GRAPHIC VARIETY**



## **ROOM SCENES**





codicer BASIC DANDELION

### **TECHNICAL DATA**

NAME: Basic Dandelion CODE: PT04992 SERIES: Basic

SIZE: 25x25 TYPE OF PIECE: BASES

TYPOLOGY: Porcelain LOOK: Basic COLORS: -

FINISH: Satin USE: Floor and Wall

SHADE VARIATION: V1 Uniform

SLIP RESISTANCE: -

% ABSORPTION: E <0.5% FROST RESISTANT: Yes

MOHS: -PEI: - codicer BASIC DANDELION

### **PACKING**

|       |              | BOX |    |      | PALLET |    |      |
|-------|--------------|-----|----|------|--------|----|------|
| Size  | Product type | pcs | m² | kg   | boxes  | m² | kg   |
| 25x25 | BASES        | 16  | 1  | 20.5 | 72     | 72 | 1490 |

**WARNING** The information contained in this packing list is for guidance only, the contents of the packing may vary. Please consult our sales representatives for an exact list.