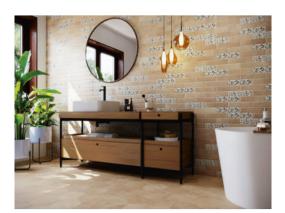

# codicer

# PRODUCT GARDEN WHISPER BRICK

6x24.5 Brick



## **GRAPHIC VARIETY**











### **ROOM SCENES**



codicer

#### **TECHNICAL DATA**

NAME: Garden Whisper Brick

CODE: PT06736

SERIES: Garden Whisper SIZE: 6x24.5 Brick

TYPE OF PIECE: DECORATED BASES

TYPOLOGY: Porcelain LOOK: Acuarelados COLORS: Warm FINISH: Matt

USE: Floor and Wall

SHADE VARIATION: V1 Uniform SLIP RESISTANCE: Clase 3

% ABSORPTION: E <0.5% FROST RESISTANT: Yes

MOHS: -

# OF FACES: 8

PEI: -

codicer garden whisper brick

#### **PACKING**

|              |                 | BOX |     |    | PALLET |    |      |
|--------------|-----------------|-----|-----|----|--------|----|------|
| Size         | Product type    | pcs | m²  | kg | boxes  | m² | kg   |
| 6x24.5 Brick | DECORATED BASES | 34  | 0.5 | 11 | 100    | 50 | 1114 |

**WARNING** The information contained in this packing list is for guidance only, the cont