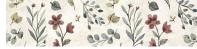

# PRODUCT GARDEN WHISPER BRICK

6x24.5 Brick

## **GRAPHIC VARIETY**

#### **TECHNICAL DATA**

NAME: Garden Whisper Brick

CODE: PT06736

SERIES: Garden Whisper SIZE: 6x24.5 Brick

TYPE OF PIECE: DECORATED BASES

TYPOLOGY: Porcelain LOOK: Acuarelados COLORS: Warm FINISH: Matt

USE: Floor and Wall