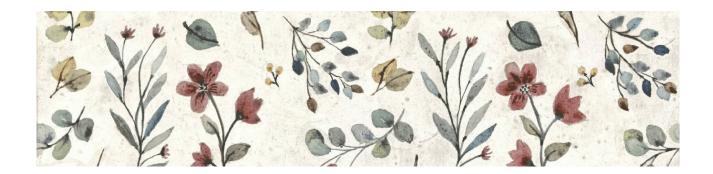

# codicer

# PRODUCT GARDEN WHISPER BRICK

6x24.5 Brick



## **GRAPHIC VARIETY**











### **ROOM SCENES**



codicer

#### **TECHNICAL DATA**

NAME: Garden Whisper Brick

CODE: PT06736

SERIES: Garden Whisper SIZE: 6x24.5 Brick

TYPE OF PIECE: DECORATED BASES

TYPOLOGY: Porcelain LOOK: Acuarelados COLORS: Warm FINISH: Matt

USE: Floor and Wall

SHADE VARIATION: V1 Uniform SLIP RESISTANCE: Clase 3

% ABSORPTION: E <0.5% FROST RESISTANT: Yes

MOHS: -

# OF FACES: 8

PEI: -

codicer garden whisper brick

#### **PACKING**

|              |                 | BOX |     |    | PALLET |    |      |
|--------------|-----------------|-----|-----|----|--------|----|------|
| Size         | Product type    | pcs | m²  | kg | boxes  | m² | kg   |
| 6x24.5 Brick | DECORATED BASES | 34  | 0.5 | 11 | 100    | 50 | 1114 |

**WARNING** The information cont