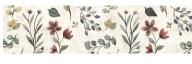

# PRODUCT GARDEN WHISPER BRICK

6x24.5 Brick

## **GRAPHIC VARIETY**

#### **TECHNICAL DATA**

NAME: Garden Whisper Brick

CODE: PT06736

SERIES: Garden Whisper SIZE: 6x24.5 Brick

TYPE OF PIECE: DECORATED BASES

TYPOLOGY: Porcelain LOOK: Acuarelados COLORS: Warm FINISH: Matt

USE: Floor and Wall