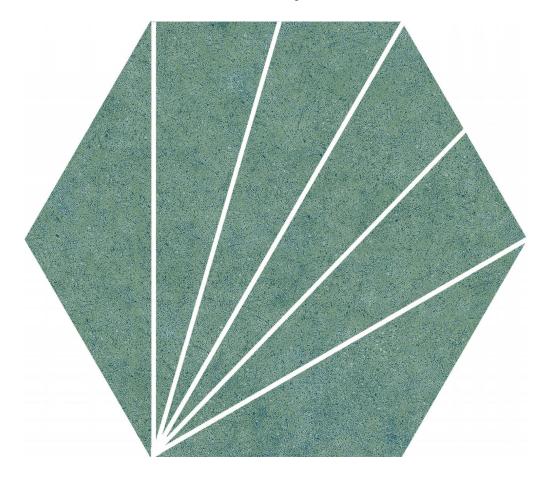

# PRODUCT HEX 25 ASTER GREEN

22x25 Hexagonal

### **TECHNICAL DATA**

NAME: Hex 25 Aster Green

CODE: PT06078 SERIES: Aster

SIZE: 22x25 Hexagonal

TYPE OF PIECE: DECORATED BASES

TYPOLOGY: Porcelain LOOK: Hexagonal COLORS: -FINISH: Satin

USE: Floor and Wall

SHADE VARIATION: V1 Uniform SLIP RESISTANCE: Clase 1

% ABSORPTION: E <0.5% FROST RESISTANT: Yes

MOHS: -

# OF FACES: 1

PEI: -

REPETITIVE: Yes

codicer