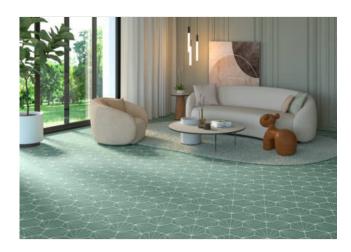

# codicer

# PRODUCT HEX 25 ASTER GREEN

22x25 Hexagonal



## **ROOM SCENES**





CODICER HEX 25 ASTER GREEN

### **TECHNICAL DATA**

NAME: Hex 25 Aster Green

CODE: PT06078 SERIES: Aster

SIZE: 22x25 Hexagonal

TYPE OF PIECE: DECORATED BASES

TYPOLOGY: Porcelain LOOK: Hexagonal COLORS: -FINISH: Satin

USE: Floor and Wall

SHADE VARIATION: V1 Uniform SLIP RESISTANCE: Clase 1

% ABSORPTION: E <0.5% FROST RESISTANT: Yes

MOHS: -

# OF FACES: 1

PEI: -

REPETITIVE: Yes

codicer

### **PACKING**

|                 |                 | BOX |      |    | PALLET |       |      |
|-----------------|-----------------|-----|------|----|--------|-------|------|
| Size            | Product type    | pcs | m²   | kg | boxes  | m²    | kg   |
| 22x25 Hexagonal | DECORATED BASES | 25  | 1.04 | 24 | 52     | 54.08 | 1268 |

**WARNING** The information contained in this packing list is