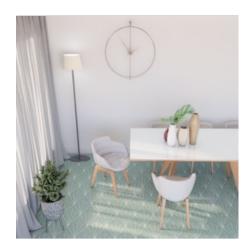

# codicer

# PRODUCT HEX 25 ASTER GREEN

22x25 Hexagonal



## **ROOM SCENES**





CODICER HEX 25 ASTER GREEN

### **TECHNICAL DATA**

NAME: Hex 25 Aster Green

CODE: PT06078 SERIES: Aster

SIZE: 22x25 Hexagonal

TYPE OF PIECE: DECORATED BASES

TYPOLOGY: Porcelain LOOK: Hexagonal COLORS: -FINISH: Satin

USE: Floor and Wall

SHADE VARIATION: V1 Uniform SLIP RESISTANCE: Clase 1

% ABSORPTION: E <0.5% FROST RESISTANT: Yes

MOHS: -

# OF FACES: 1

PEI: -

REPETITIVE: Yes

codicer

### **PACKING**

|                 |                 | BOX |      |    | PALLET |       |      |
|-----------------|-----------------|-----|------|----|--------|-------|------|
| Size            | Product type    | pcs | m²   | kg | boxes  | m²    | kg   |
| 22x25 Hexagonal | DECORATED BASES | 25  | 1.04 | 24 | 52     | 54.08 | 1268 |

**WARNING** The information contained in this packing list