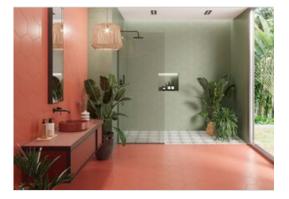

## PRODUCT BASIC OLIVE HEX25

22x25 Hexagonal



## **ROOM SCENES**





## **TECHNICAL DATA**

NAME: Basic Olive Hex25 NEW CODE: PT06972 SERIES: Basic Hex 25 SIZE: 22x25 Hexagonal TYPE OF PIECE: BASES TYPOLOGY: Porcelain LOOK: Basic COLORS: Cold FINISH: Satin USE: Floor and Wall SHADE VARIATION: V1 Uniform SLIP RESISTANCE: - % ABSORPTION: E < 0.5% FROST RESISTANT: Yes MOHS: -# OF FACES: 1 PEI: -

## PACKING

|                 |              | BOX |      |    | PALLET |                |      |
|-----------------|--------------|-----|------|----|--------|----------------|------|
| Size            | Product type | pcs | m²   | kg | boxes  | m <sup>2</sup> | kg   |
| 22x25 Hexagonal | BASES        | 25  | 1.04 | 24 | 52     | 54.08          | 1266 |

**WARNING** The information contained in this packing list is for guidance only, the contents of the packing ma