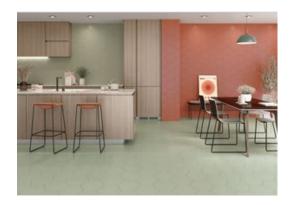

## PRODUCT BASIC OLIVE HEX25

22x25 Hexagonal



## **ROOM SCENES**





## **TECHNICAL DATA**

NAME: Basic Olive Hex25 NEW CODE: PT06972 SERIES: Basic Hex 25 SIZE: 22x25 Hexagonal TYPE OF PIECE: BASES TYPOLOGY: Porcelain LOOK: Basic COLORS: Cold FINISH: Satin USE: Floor and Wall SHADE VARIATION: V1 Uniform SLIP RESISTANCE: - % ABSORPTION: E < 0.5% FROST RESISTANT: Yes MOHS: -# OF FACES: 1 PEI: -

## PACKING

|                 |              | BOX |      |    | PALLET |                |      |
|-----------------|--------------|-----|------|----|--------|----------------|------|
| Size            | Product type | pcs | m²   | kg | boxes  | m <sup>2</sup> | kg   |
| 22x25 Hexagonal | BASES        | 25  | 1.04 | 24 | 52     | 54.08          | 1266 |

**WARNING** The information contained in this packing list is for guidance only, the contents of the packing may