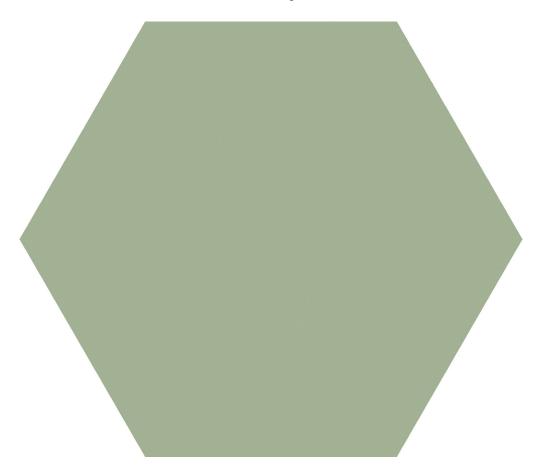

## PRODUCT BASIC OLIVE HEX25

22x25 Hexagonal

## **TECHNICAL DATA**

NAME: Basic Olive Hex25 NEW CODE: PT06972 SERIES: Basic Hex 25 SIZE: 22x25 Hexagonal TYPE OF PIECE: BASES TYPOLOGY: Porcelain LOOK: Basic COLORS: Cold FINISH: Satin USE: Floor and Wall SHADE VARIATION: V1 Uniform SLIP RESISTANCE: - % ABSORPTION: E < 0.5% FROST RESISTANT: Yes MOHS: -# OF FACES: 1 PEI: -