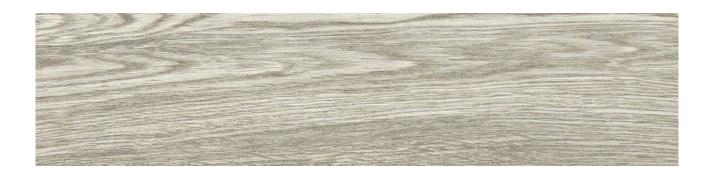

# PRODUCT MISSOURI GREY RD3

22x90

## **GRAPHIC VARIETY**

codicer MISSOURI GREY RD3

### **TECHNICAL DATA**

NAME: Missouri Grey RD3

CODE: PT04470 SERIES: Missouri SIZE: 22x90

TYPE OF PIECE: BASES TYPOLOGY: Porcelain

LOOK: Wood COLORS: Warm FINISH: Matt USE: Floor and Wall

SHADE VARIATION: V2 Slight SLIP RESISTANCE: Clase 3