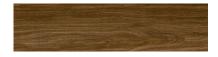

### **GRAPHIC VARIETY**

#### **TECHNICAL DATA**

NAME: Missouri Brown CODE: PT04038 SERIES: Missouri SIZE: 22x90

TYPE OF PIECE: BASES TYPOLOGY: Porcelain

LOOK: Wood COLORS: Warm FINISH: Satin USE: Floor and Wall

SHADE VARIATION: V2 Slight SLIP RESISTANCE: Clase 1