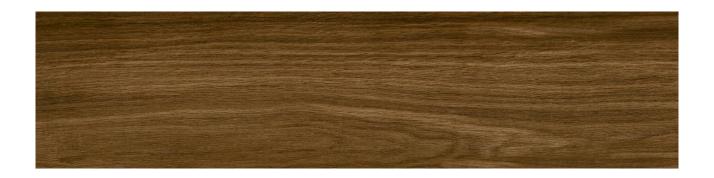

# PRODUCT MISSOURI BROWN

22x90

codicer

#### **TECHNICAL DATA**

NAME: Missouri Brown CODE: PT04038 SERIES: Missouri SIZE: 22x90

TYPE OF PIECE: BASES TYPOLOGY: Porcelain

LOOK: Wood COLORS: Warm FINISH: Satin USE: Floor and Wall

SHADE VARIATION: V2 Slight SLIP RESISTANCE: Clase 1