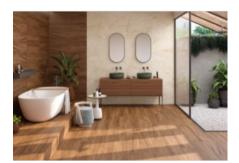

# codicer

# PRODUCT MISSOURI BROWN

22x90



codicer

### **GRAPHIC VARIETY**









## **ROOM SCENES**



codicer missouri brown

#### **TECHNICAL DATA**

NAME: Missouri Brown CODE: PT04038 SERIES: Missouri SIZE: 22x90

TYPE OF PIECE: BASES TYPOLOGY: Porcelain

LOOK: Wood COLORS: Warm FINISH: Satin USE: Floor and Wall

SHADE VARIATION: V2 Slight SLIP RESISTANCE: Clase 1

% ABSORPTION: E <0.5% FROST RESISTANT: Yes

codicer MISSOURI BROWN

#### **PACKING**

|   |       |              | BOX |      |       | PALLET |       |      |
|---|-------|--------------|-----|------|-------|--------|-------|------|
|   | Size  | Product type | pcs | m²   | kg    | boxes  | m²    | kg   |
| Γ | 22x90 | BASES        | 6   | 1.18 | 26.27 | 54     | 63.72 | 1433 |

**WARNING** The information contained in this packing list is for guidance only, the contents of the packing may vary. Please consult our sales rep