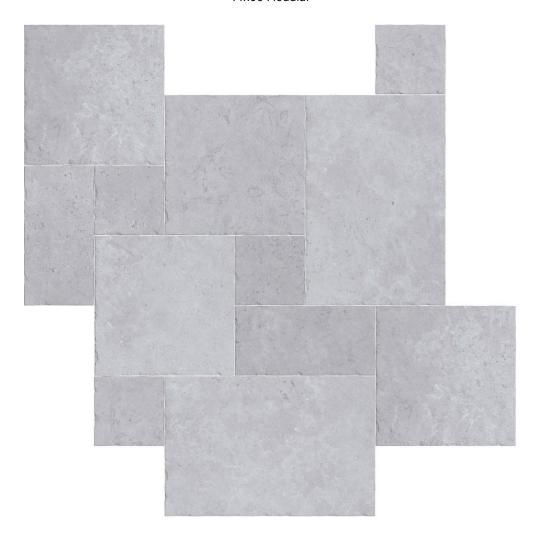

# PRODUCT OSTUNI GRIGIO

44x66 Modular

## **GRAPHIC VARIETY**

codicer ostuni grigio