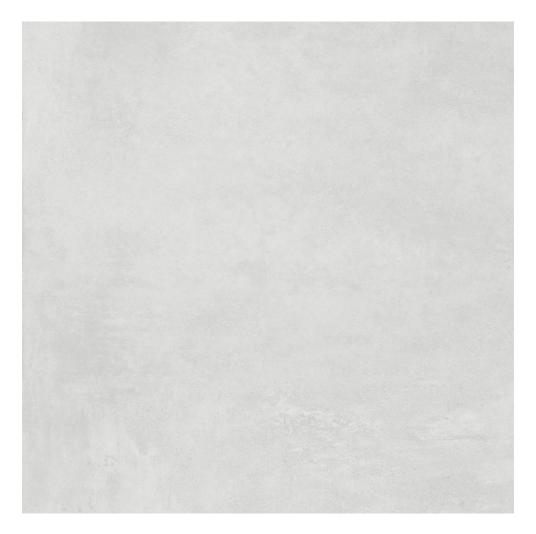

# PRODUCT DORSET SILVER

66x66

### **TECHNICAL DATA**

NAME: Dorset Silver NEW CODE: PT06318 SERIES: Dorset SIZE: 66x66 TYPE OF PIECE: BASES TYPOLOGY: Porcelain LOOK: Cement COLORS: Grey FINISH: Matt USE: Floor and Wall SHADE VARIATION: V2 Slight SLIP RESISTANCE: Clase 3 % ABSORPTION: E < 0.5% FROST RESISTANT: Yes # OF FACES: 12