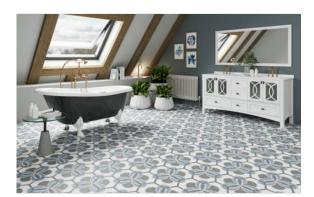

# codicer

# PRODUCT BOW BLUE HEX 25

22x25 Hexagonal



## **ROOM SCENES**



### **TECHNICAL DATA**

NAME: Bow Blue hex 25

NEW

CODE: PT06492 SERIES: Bow

SIZE: 22x25 Hexagonal

TYPE OF PIECE: DECORATED BASES

TYPOLOGY: Porcelain LOOK: Hexagonal COLORS: -FINISH: Satin USE: Floor and Wall

SHADE VARIATION: V1 Uniform SLIP RESISTANCE: Clase 3

% ABSORPTION: E <0.5% FROST RESISTANT: Yes

MOHS: -

# OF FACES: 1

PEI: -

REPETITIVE: Yes

codicer

### **PACKING**

|                 |                 | BOX |      |    | PALLET |       |      |
|-----------------|-----------------|-----|------|----|--------|-------|------|
| Size            | Product type    | pcs | m²   | kg | boxes  | m²    | kg   |
| 22x25 Hexagonal | DECORATED BASES | 25  | 1.04 | 24 | 52     | 54.08 | 1268 |

**WARNING** The information contained in this packing list is for guidance only, the conte