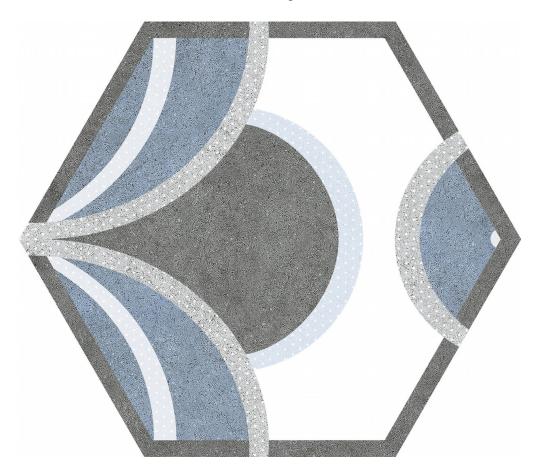

# PRODUCT BOW BLUE HEX 25

22x25 Hexagonal

### **TECHNICAL DATA**

NAME: Bow Blue hex 25

NEW

CODE: PT06492 SERIES: Bow

SIZE: 22x25 Hexagonal

TYPE OF PIECE: DECORATED BASES

TYPOLOGY: Porcelain LOOK: Hexagonal COLORS: -FINISH: Satin USE: Floor and Wall

SHADE VARIATION: V1 Uniform SLIP RESISTANCE: Clase 3

% ABSORPTION: E <0.5% FROST RESISTANT: Yes

MOHS: -

# OF FACES: 1

PEI: -

REPETITIVE: Yes

codicer