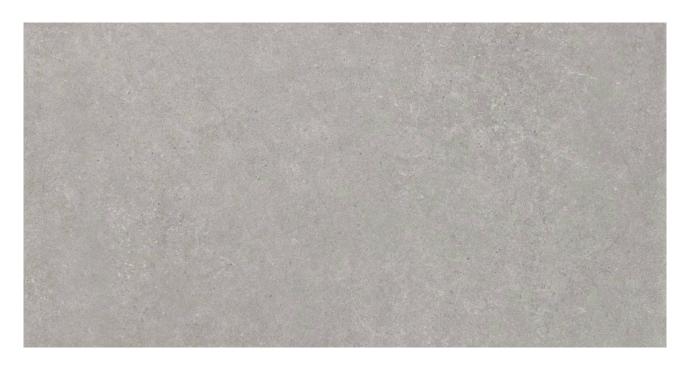

# PRODUCT TRAFFIC GREY

33x66

## **GRAPHIC VARIETY**

codicer traffic grey

#### **TECHNICAL DATA**

NAME: TRAFFIC GREY CODE: PT03178 SERIES: Traffic SIZE: 33x66

TYPE OF PIECE: BASES TYPOLOGY: Porcelain

LOOK: Stone COLORS: Grey FINISH: Matt USE: Floor and Wall

SHADE VARIATION: V3 Moderate SLIP RESISTANCE: Clase 2