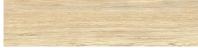

# PRODUCT MISSOURI SAND

22x90

## **GRAPHIC VARIETY**

codicer missouri sand

### **TECHNICAL DATA**

NAME: Missouri Sand CODE: PT04126 SERIES: Missouri SIZE: 22x90

TYPE OF PIECE: BASES
TYPOLOGY: Porcelain

LOOK: Wood COLORS: Warm FINISH: Satin USE: Floor and Wall

SHADE VARIATION: V2 Slight SLIP RESISTANCE: Clase 1