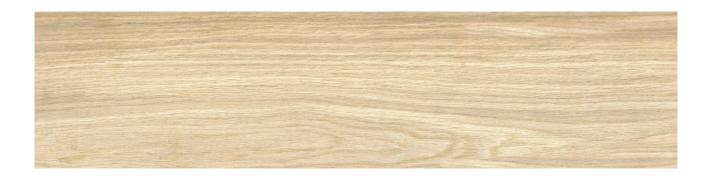

# PRODUCT MISSOURI SAND

22x90

## **GRAPHIC VARIETY**

codicer missouri sand

### **TECHNICAL DATA**

NAME: Missouri Sand CODE: PT04126 SERIES: Missouri SIZE: 22x90

TYPE OF PIECE: BASES
TYPOLOGY: Porcelain

LOOK: Wood COLORS: Warm FINISH: Satin USE: Floor and Wall

SHADE VARIATION: V2 Slight SLIP RESISTANCE: Clase 1