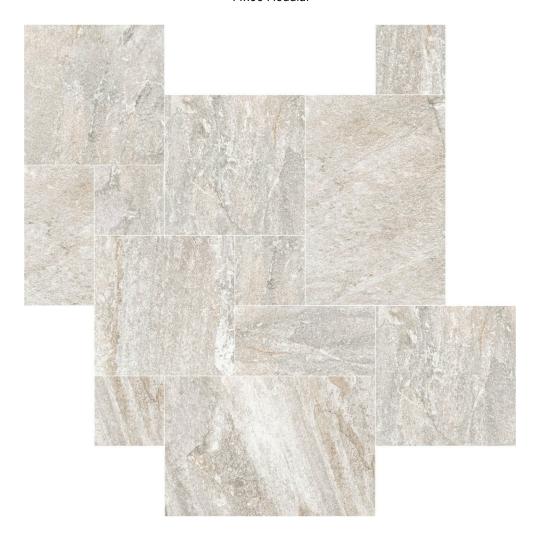

# PRODUCT OBERON WHITE MODULAR

44x66 Modular

## **GRAPHIC VARIETY**

codicer

### **TECHNICAL DATA**

NAME: Oberon White Modular

NEW

CODE: PT06263 SERIES: Oberon SIZE: 44x66 Modular TYPE OF PIECE: BASES

LOOK: Stone COLORS: Light FINISH: Matt USE: Floor

SHADE VARIATION: V4 Considerable