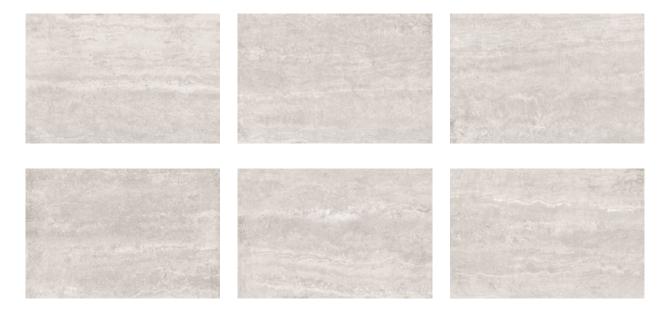

# PRODUCT LUCANO SILVER

44x66



# **GRAPHIC VARIETY**



### **ROOM SCENES**



## **TECHNICAL DATA**

NAME: Lucano Silver CODE: PT06704 SERIES: Lucano SIZE: 44x66 TYPE OF PIECE: BASES TYPOLOGY: Porcelain LOOK: Marble COLORS: Cold FINISH: Satin USE: Floor and Wall SHADE VARIATION: V3 Moderate SLIP RESISTANCE: Clase 1 % ABSORPTION: E < 0.5% FROST RESISTANT: Yes # OF FACES: 12

#### PACKING

|       |              | BOX |      |      | PALLET |                |      |
|-------|--------------|-----|------|------|--------|----------------|------|
| Size  | Product type | pcs | m²   | kg   | boxes  | m <sup>2</sup> | kg   |
| 44x66 | BASES        | 4   | 1.16 | 24.8 | 48     | 55.68          | 1190 |

**WARNING** The information contained in this packing list is for guidance only, the contents of the packing may vary. Please consult our sales repre