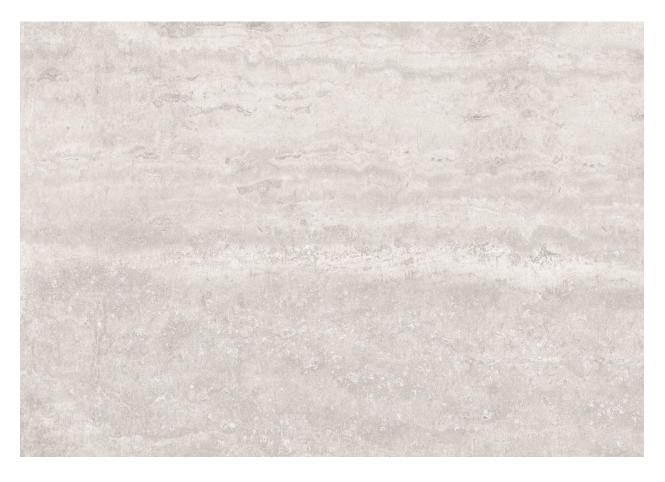

# PRODUCT LUCANO SILVER

44x66

## **TECHNICAL DATA**

NAME: Lucano Silver CODE: PT06704 SERIES: Lucano SIZE: 44x66 TYPE OF PIECE: BASES TYPOLOGY: Porcelain LOOK: Marble COLORS: Cold FINISH: Satin USE: Floor and Wall SHADE VARIATION: V3 Moderate SLIP RESISTANCE: Clase 1 % ABSORPTION: E < 0.5% FROST RESISTANT: Yes # OF FACES: 12