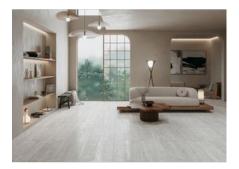

# PRODUCT LUCANO SILVER

44x66



# **GRAPHIC VARIETY**



### **ROOM SCENES**



## **TECHNICAL DATA**

NAME: Lucano Silver CODE: PT06704 SERIES: Lucano SIZE: 44x66 TYPE OF PIECE: BASES TYPOLOGY: Porcelain LOOK: Marble COLORS: Cold FINISH: Satin USE: Floor and Wall SHADE VARIATION: V3 Moderate SLIP RESISTANCE: Clase 1 % ABSORPTION: E < 0.5% FROST RESISTANT: Yes # OF FACES: 12

#### PACKING

|       |              | BOX |      |      | PALLET |                |      |
|-------|--------------|-----|------|------|--------|----------------|------|
| Size  | Product type | pcs | m²   | kg   | boxes  | m <sup>2</sup> | kg   |
| 44x66 | BASES        | 4   | 1.16 | 24.8 | 48     | 55.68          | 1190 |

**WARNING** The information contained in this packing list is for guidance only, the contents of the packing may vary. Please consult our sales representatives for an exact