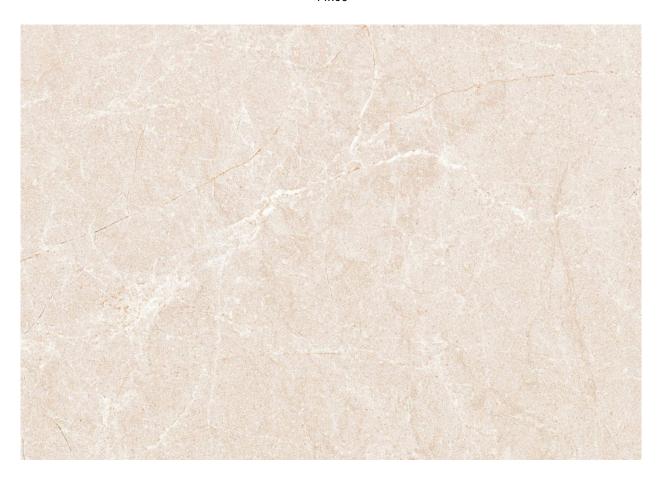

# codicer

# PRODUCT MARMARA BEIGE

44x66



## **GRAPHIC VARIETY**





codicer marmara beige

### **TECHNICAL DATA**

NAME: Marmara Beige CODE: PT05301

SERIES: Marmara SIZE: 44x66

TYPE OF PIECE: BASES TYPOLOGY: Porcelain LOOK: Marble COLORS: Beiges

FINISH: Matt USE: Floor and Wall

SHADE VARIATION: V2 Slight SLIP RESISTANCE: Clase 1

% ABSORPTION: E < 0.5%

codicer marmara beige

### **PACKING**

|       |              | BOX |      |       | PALLET |       |        |
|-------|--------------|-----|------|-------|--------|-------|--------|
| Size  | Product type | pcs | m²   | kg    | boxes  | m²    | kg     |
| 44x66 | BASES        | 4   | 1.16 | 26.01 | 36     | 41.76 | 936.41 |

**WARNING** The information contained in this packing list is for guidance only, the contents of the packing may vary. Please consult our sales repre